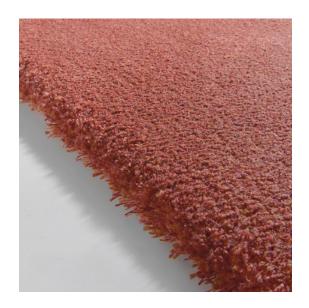

## **Technical Details**

• Production Method: Traditionally tufted

• Composition: 42% wool silk, 37% linen, 15% mohair, 6% viscose

• Border: No additional finishing necessary

• Backing: Action backing

• Wall-to-wall: Possible - maximum size without seam 500 x 1000 cm (196.85 x 393.70 inches)

• Total weight: 4200 g/m² (123.90 oz/yd²)

• Total height: 25 mm (0.98") • Max. width: 500 cm (16'5")

· Application: Medium residential use