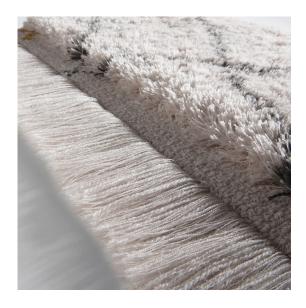

## **Technical Details**

• Production Method: Traditionally tufted

• Composition: 100% wool

• Border: No additional finishing necessary

• Wall-to-wall: Possible - maximum size without seam 485 x 990 cm (15'11" x 32'6")

• Total weight: 5800 g/m<sup>2</sup> (171.1 oz/yd<sup>2</sup>)

• Total height: 40 mm (1.57") • Max. width: 485 cm (15'11") · Application: Residential use