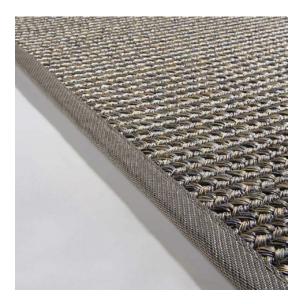

## **Technical Details**

- Production Method: Assembled according to traditional methods
- Composition: 90% pvc, 10% glass fibre
- **Border:** Fringes on the 2 widths, also available without fringes instead matching border Galaxy.
- Wall-to-wall: Not available
- Total weight: 4800 g/m<sup>2</sup> (141.60 oz/yd<sup>2</sup>)
- Total height: 7 mm (0.28")
- Max. width: 500 cm (16'5")
- Application: Heavy residential use & Outdoor use

## Available sizes

200 x 250 cm (6'7" x 8'2") 200 x 300 cm (6'7" x 9'10") 250 x 350 cm (8'2" x 11'6") 300 x 400 cm (9'11" x 13'2")

Total length = + 10 cm (3.94 inches) for fringes

Width in multiple of 25 cm (9.84 inches)