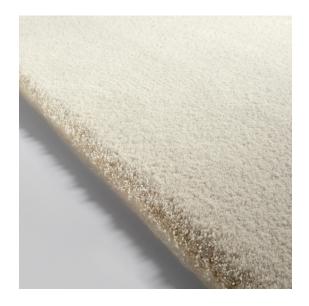

## **Technical Details**

• Production Method: Traditionally tufted

• Composition: 100% wool

• Border: No additional finishing necessary

• Wall-to-wall: Possible - maximum size without seam 500 x 1000 cm (16'5" x 32'10")

• Total weight: 5700 g/m<sup>2</sup> (168.15 oz/yd<sup>2</sup>)

• Total height: 18 mm (0.71") • Max. width: 500 cm (16'5") · Application: Residential use