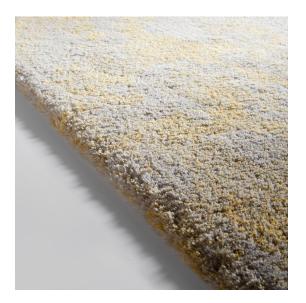

#### **Technical Details**

- Production Method: Traditionally tufted
- Composition: 100% wool
- Border: No additional finishing necessary
- Wall-to-wall: Possible maximum size without seam 485 x 990 cm (15'11" x 32'6")
- Total weight: 5500 g/m<sup>2</sup> (162.25 oz/yd<sup>2</sup>)
- Total height: 19 mm (0.75")
- Max. width: 485 cm (15'11")
- Application: Residential use

## Available sizes

170 x 230 cm (5'7" x 7'7") 200 x 300 cm (6'7" x 9'10") 300 x 400 cm (9'10" x 13'1")

Custom sizes available

### **Special Care**

Vacuum regularly - blot stains immediately if necessary with very little water but dry instantly with white absorbing cloth and hair dryer.

We recommend the services of a professional carpet cleaner