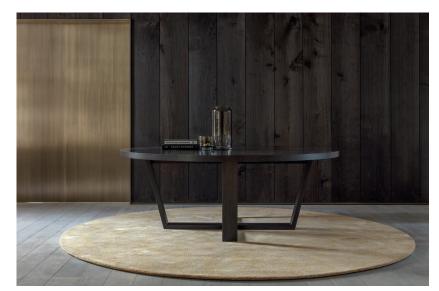

#### **Technical Details**

- Production Method: Traditionally tufted
- Composition: 100% wool
- Border: No additional finishing necessary
- Wall-to-wall: Possible maximum size without seam 485 x 990 cm (15'11" x 32'6")
- Total weight: 5500 g/m<sup>2</sup> (162.25 oz/yd<sup>2</sup>)
- Total height: 19 mm (0.75")
- Max. width: 485 cm (15'11")
- Application: Residential use

## Available sizes

170 x 230 cm (5'7" x 7'7") 200 x 300 cm (6'7" x 9'10") 300 x 400 cm (9'10" x 13'1")

Custom sizes available

### **Special Care**

Vacuum regularly - blot stains immediately if necessary with very little water but dry instantly with white absorbing cloth and hair dryer.

We recommend the services of a professional carpet cleaner