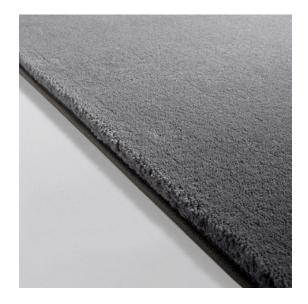

## **Technical Details**

• Production Method: Wilton woven plain velvet

• Composition: 100% wool

• Border: Standard with 'Slim' border

• Backing: Jute-Cotton / Polyester backing

• Wall-to-wall: Possible

• Total weight: 2800 g/m² (82.60 oz/yd²)

• Total height: 13 mm (0.51") • Max. width: 450 cm (14'9")

• Application: Intensive residential use &

moderate commercial use