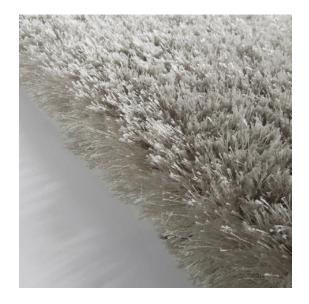

## **BLISS**

View complete collection at www.le.be

## **Technical Details**

• Production Method: Traditionally tufted

• Composition: 70% polyester, 30% wool

• Border: No additional finishing necessary

· Backing: Action backing

• Wall-to-wall: Possible - maximum size without seam 500 x 1000 cm (196.85 x 393.70 inches)

• Total weight: 4860 g/m² (143.37 oz/yd²)

• Total height: 33 mm (1.30") • Max. width: 500 cm (16'5")

• Application: Heavy residential use moderate commercial use