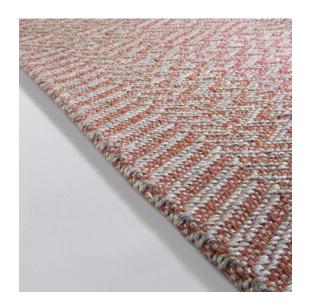

## **FUSION**

View complete collection at www.le.be

## **Technical Details**

• Production Method: Jacquard woven

• Composition: 36% wool, 36% linen, 13% polyester, 9% viscose, 6% cotton

• Border: No additional finishing necessary

Backing: Latex backingWall-to-wall: Not available

• Total weight: 2750 g/m² (81.13 oz/yd²)

Total height: 8 mm (0.31")Max. width: 380 cm (12'5")

• Application: Medium residential use