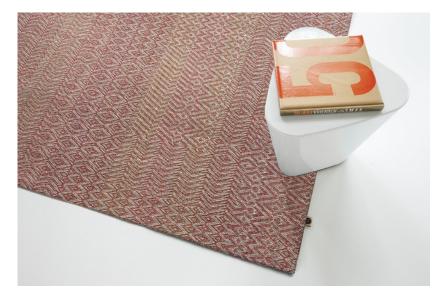

## **FUSION**

View complete collection at www.le.be

## **Technical Details**

• Production Method: Jacquard woven

• Composition: 36% wool, 36% linen, 13% polyester, 9% viscose, 6% cotton

• Border: No additional finishing necessary

Backing: Latex backingWall-to-wall: Not available

• Total weight: 2750 g/m² (81.13 oz/yd²)

Total height: 8 mm (0.31")Max. width: 380 cm (12'5")

• Application: Medium residential use