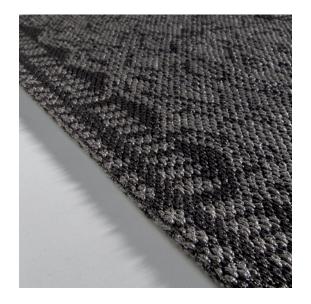

## **Technical Details**

• Production Method: Handwoven

• Composition: 85% pvc, 15% polypropylene

• Border: No additional finish necessary

• Wall-to-wall: Not available

• Total weight: 1780 g/m² (52.51 oz/yd²)

Total height: 5 mm (0.20")Max. width: 400 cm (13'2")

• Application: Heavy residential use