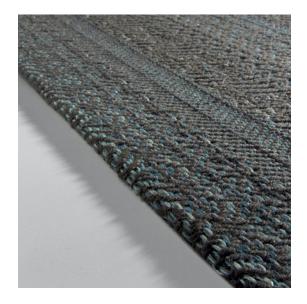

# **BOHEMIAN**

View complete collection at www.le.be

## **Technical Details**

• Production Method: Jacquard woven

• Composition: 72% wool, 8% cotton, 7% linen, 6% polypropylene, 5% polyester, 2% acryl

• Border: No additional finish necessary

· Backing: Latex backing • Wall-to-wall: Not available

• Total weight: 3500 g/m<sup>2</sup> (103.25 oz/yd<sup>2</sup>)

• Total height: 12 mm (0.47") • Max. width: 380 cm (12'6")

• Application: Medium residential use