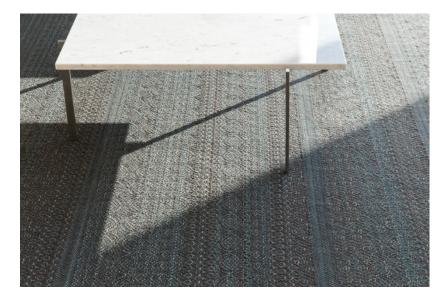

# **BOHEMIAN**

View complete collection at www.le.be

## **Technical Details**

• Production Method: Jacquard woven

• Composition: 72% wool, 8% cotton, 7% linen, 6% polypropylene, 5% polyester, 2% acryl

• Border: No additional finish necessary

· Backing: Latex backing • Wall-to-wall: Not available

• Total weight: 3500 g/m<sup>2</sup> (103.25 oz/yd<sup>2</sup>)

• Total height: 12 mm (0.47") • Max. width: 380 cm (12'6")

• Application: Medium residential use