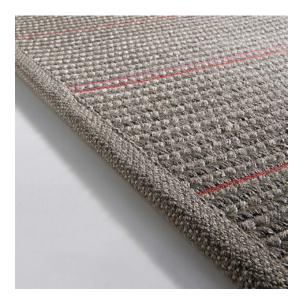

#### **Technical Details**

- **Production Method:** Assembled using traditional methods
- Composition: 70% wool, 30% polyester
- **Border:** Border only on the 2 widths, the color of the border matches the color of the carpet
- Wall-to-wall: Not available
- Total weight: 3260 g/m<sup>2</sup> (96.17 oz/yd<sup>2</sup>)
- Total height: 7 mm (0.28")
- Max. width: 500 cm (16'5")
- Application: Heavy residential use