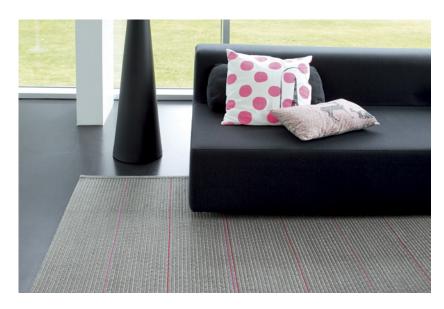

#### **Technical Details**

- **Production Method:** Assembled using traditional methods
- Composition: 70% wool, 30% polyester
- **Border:** Border only on the 2 widths, the color of the border matches the color of the carpet
- Wall-to-wall: Not available
- Total weight: 3260 g/m<sup>2</sup> (96.17 oz/yd<sup>2</sup>)
- Total height: 7 mm (0.28")
- Max. width: 500 cm (16'5")
- Application: Heavy residential use