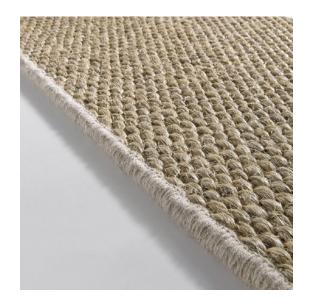

## **Technical Details**

• Production Method: Mechanically woven

• Composition: 100% sisal, exotic vegetable fibre

· Border: Finishing as desired

· Backing: Latex backing • Wall-to-wall: Possible

• Total weight: 3300 g/m<sup>2</sup> (97.35 oz/yd<sup>2</sup>)

• Total height: 9 mm (0.35") • Max. width: 400 cm (13'2")

• Application: Heavy residential use &

moderate contract use