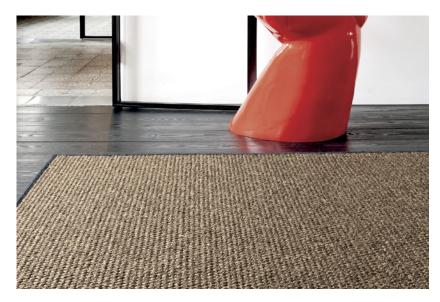

## **Technical Details**

• Production Method: Mechanically woven

• Composition: 100% sisal, exotic vegetable fibre

· Border: Finishing as desired

· Backing: Latex backing • Wall-to-wall: Possible

• Total weight: 3300 g/m<sup>2</sup> (97.35 oz/yd<sup>2</sup>)

• Total height: 9 mm (0.35") • Max. width: 400 cm (13'2")

• Application: Heavy residential use &

moderate contract use

## Available sizes

170 x 230 cm (5'7" x 7'7") 200 x 300 cm (6'7" x 9'10") 300 x 400 cm (9'10" x 13'2")

Custom sizes available