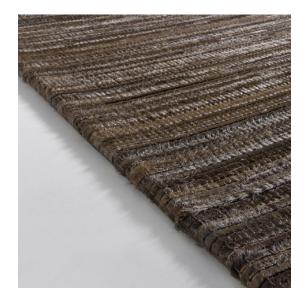

## **Technical Details**

• Production Method: Traditionally tufted

• Composition: 100% cowhide

• Border: No additional finishing necessary

Backing: 100% PP backingWall-to-wall: Not available

• Total weight: 3300 g/m<sup>2</sup> (97.35 oz/yd<sup>2</sup>)

• Total height: 8 mm (0.31 inches)

• Max. width: 400 cm (13'2")

• Application: Medium residential use

#### Available sizes(\*)

170 x 230 cm (5'7" x 7'7") 200 x 300 cm (6'7" x 9'10")

300 x 400 cm (9'10" x 13'2")

(\*) Stripe direction depends on the chosen size of your rug.

Custom sizes available