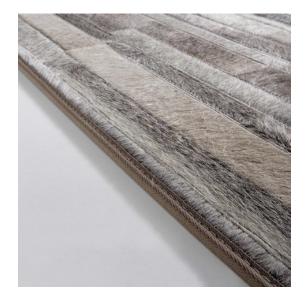

# **FLASH**

View complete collection at www.le.be

## **Technical Details**

• **Production Method:** Assembled using traditional methods

• Composition: 100% cowhide

• Border: Finished with narrow 'Slim' border

Backing: 100% PP backingWall-to-wall: Not available

• Total weight: 3300 g/m² (97.35 oz/yd²)

Total height: 7 mm (0.28")Max. width: 400 cm (13'2")

• Application: Medium residential use