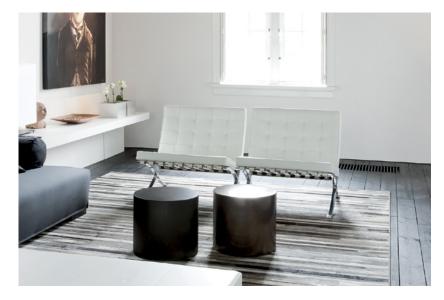

# **FLASH**





View complete collection at www.le.be

## **Technical Details**

• **Production Method:** Assembled using traditional methods

• Composition: 100% cowhide

• Border: Finished with narrow 'Slim' border

Backing: 100% PP backingWall-to-wall: Not available

• Total weight: 3300 g/m² (97.35 oz/yd²)

Total height: 7 mm (0.28")Max. width: 400 cm (13'2")

• Application: Medium residential use

# Available sizes

170 x 230 cm (5'7" x 7'7") 200 x 300 cm (6'7" x 9'10")

300 x 400 cm (9'10" x 13'2")

Custom sizes available

## **Special Care**

Vacuum regularly with the head brush in down position (for hard floors) and in the direction of the pile. Do not wash in the machine and do not dryclean.



#### Remarks

Colours may vary slightly depending on supply of materials.

Wear by repeated rubbing m