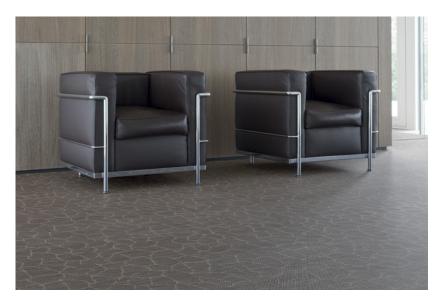

# EXTREME

View complete collection at www.le.be

### **Technical Details**

- Production Method: Jacquard woven
- Composition: 80% pvc, 20% glass fibre
- Border: Standard with 'Slim' border
- Backing: PVC backing
- Wall-to-wall: Possible
- Total weight: 2200 g/m<sup>2</sup> (64.90 oz/yd<sup>2</sup>)
- Total height: 2,5 mm (0.10")
- Max. width: 200 cm (6'6")
- Application: Heavy residential use -Heavy commercial use