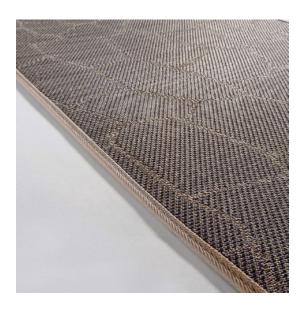

### **Technical Details**

- Production Method: Jacquard woven
- Composition: 80% pvc, 20% glass fibre
- Border: Standard with 'Slim' border
- Backing: PVC backing
- Wall-to-wall: Possible
- Total weight: 2200 g/m<sup>2</sup> (64.90 oz/yd<sup>2</sup>)
- Total height: 2,5 mm (0.10")
- Max. width: 200 cm (6'6")
- Application: Heavy residential use -Heavy commercial use