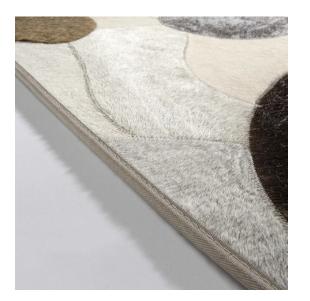

# SPHERE

View complete collection at www.le.be

## **Technical Details**

- Production Method: Assembled according to traditional methods
- Composition: 100% cowhide
- Border: Finished with narrow 'Slim' border
- Backing: 100% PP backing
- Wall-to-wall: Not available
- Total weight: 3300 g/m<sup>2</sup> (97.35 oz/yd<sup>2</sup>)
- Total height: 7 mm (0.28")
- Max. width: 400 cm (13'2")
- Application: Medium residential use