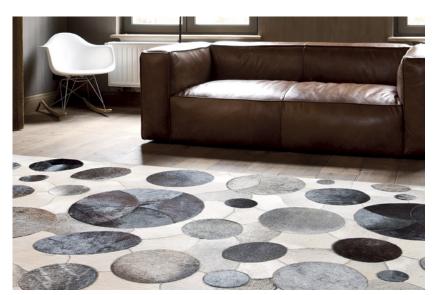

# SPHERE

View complete collection at www.le.be

## **Technical Details**

- Production Method: Assembled according to traditional methods
- Composition: 100% cowhide
- Border: Finished with narrow 'Slim' border
- Backing: 100% PP backing
- Wall-to-wall: Not available
- Total weight: 3300 g/m<sup>2</sup> (97.35 oz/yd<sup>2</sup>)
- Total height: 7 mm (0.28")
- Max. width: 400 cm (13'2")
- Application: Medium residential use