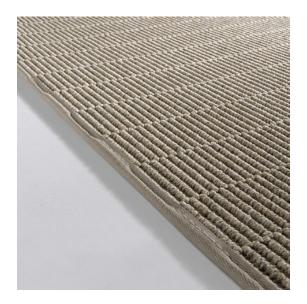

## **Technical Details**

• Production Method: Wilton woven

• **Composition:** pile fibre composition: 100% polyamide (Antron Excel)

· Border: Finishing as desired

• Wall-to-wall: Possible

• Total weight: 2000 g/m² (59.00 oz/yd²)

• Total height: 7 mm (0.28") • Max. width: 400 cm (13'2")

• Application: Heavy residential use &

Intensive contract use