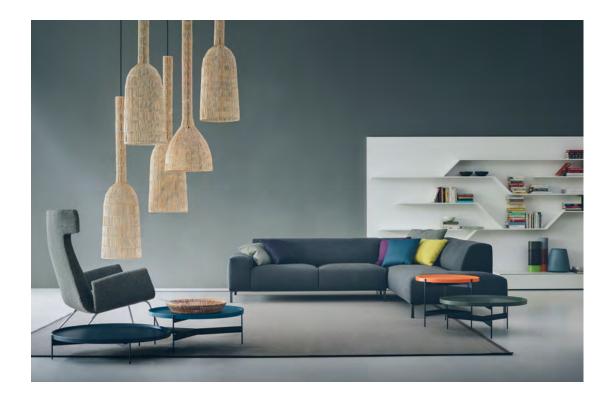

### **ABACO** Coffee table design R&S PIANCA

Contemporary, essential, light and functional: ABACO is a coffee table with refined, versatile style.

The simplicity of its design conceals interesting and well-gauged geometric and constructive choices that explore and exploit the theme of the circle and symmetry.

The base is composed of three slender metal legs, connected by a spoked structure that also supports the top, which can be raised for use as a handy tray, separated from the structure by a simple gesture.

ABACO is available in three different heights and diameters and can be personalized by selecting lacquer colors and metal finishes from the Pianca collection.

The combinations of finishes for the top and base can be playful or elegant, just as the combinations of multiple tables from the ABACO series can be varied and original.