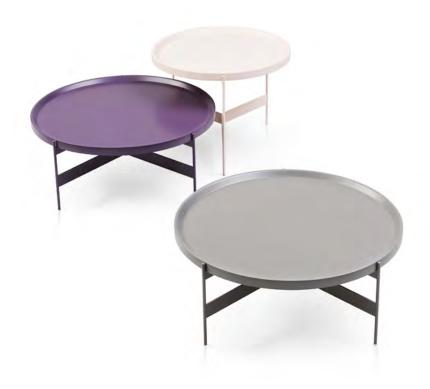

### **ABACO** Coffee table design R&S PIANCA

Contemporary, essential, light and functional: ABACO is a coffee table with refined, versatile style.

The simplicity of its design conceals interesting and well-gauged geometric and constructive choices that explore and exploit the theme of the circle and symmetry.

The base is composed of three slender metal legs, connected by a spoked structure that also supports the top, which can be raised for use as a handy tray, separated from the structure by a simple gesture.

ABACO is available in three different heights and diameters and can be personalized by selecting lacquer colors and metal finishes from the Pianca collection.

The combinations of finishes for the top and base can be playful or elegant, just as the combinations of multiple tables from the ABACO series can be varied and original.

### **FINISHES**

In antiscratch matt lacquered colors, polished steel, metallic finishes (gold, bronze, titanium, copper).

#### **STRUCTURE**

Base in metal structure with epoxy powder coat finish.

Top made of injected polyurethane with anti scratch matt lacquered finish or covered with polished steel and lacquered in the metallic finishes. The movable top can be used as a tray.