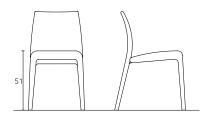

# PIANCA



**EMI** Chair design R&S PIANCA

Linear, modern, slender design, maximum comfort, elegant constructive details: EMI combines beauty with functional advantages.

Its soft, essential lines make it aesthetically light and versatile, with its own precise personality, but adaptable to different contexts, also thanks to the possibility of personalization with the vast range of fabrics and leathers in the PIANCA collection.

The cover stands out for its double needle stitching and the handy zippers for easy removal and replacement.

Comfort is guaranteed by the expertise that has gone into the details: an ergonomic back, an ideal angle between seat and back, the light padding that supports the body and adds softness to the structure.

## PIANCA



#### DIMENSIONS



W 47 | H 85 | D 60 cm

#### FINISHES

The outer covering is made of removable fabric and synthetic leather or non- removible leather of Pianca collection.

### STRUCTURE

Mold-made of foamed polyuretane with tubular metal insert.