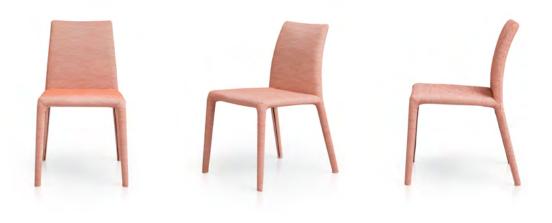

# PIANCA

**EMI** Chair design R&S PIANCA

Linear, modern, slender design, maximum comfort, elegant constructive details: EMI combines beauty with functional advantages.

Its soft, essential lines make it aesthetically light and versatile, with its own precise personality, but adaptable to different contexts, also thanks to the possibility of personalization with the vast range of fabrics and leathers in the PIANCA collection.

The cover stands out for its double needle stitching and the handy zippers for easy removal and replacement.

Comfort is guaranteed by the expertise that has gone into the details: an ergonomic back, an ideal angle between seat and back, the light padding that supports the body and adds softness to the structure.

#### FINISHES

The outer covering is made of removable fabric and synthetic leather or non- removible leather of Pianca collection.