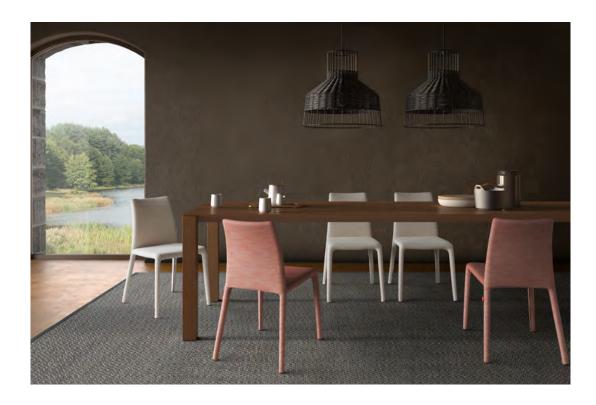

# PIANCA

**EMI** Chair design R&S PIANCA

Linear, modern, slender design, maximum comfort, elegant constructive details: EMI combines beauty with functional advantages.

Its soft, essential lines make it aesthetically light and versatile, with its own precise personality, but adaptable to different contexts, also thanks to the possibility of personalization with the vast range of fabrics and leathers in the PIANCA collection.

The cover stands out for its double needle stitching and the handy zippers for easy removal and replacement.

Comfort is guaranteed by the expertise that has gone into the details: an ergonomic back, an ideal angle between seat and back, the light padding that supports the body and adds softness to the structure.