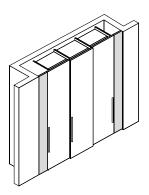

### **VELA** Wardrobe design R&S PIANCA

With flush sliding or sliding doors, the Vela wardrobe offers an elegant proposal to contemporary furnishing requests. It is characterized by its horizontal panels, that can be realized in contrasting finishing.

#### SLIDING DOOR AND FLUSH SLIDING DOOR