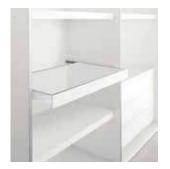

#### **INTERNAL ACCESSORIES**

PULL-OUT SHELF In alluminium with wooden or glass shelf and front

PULL-OUT aluminium tray with front

PULL-OUT HAMPER With aluminium support and front

PULL-OUT BELT/ TIE RACK
To be applied on the closet sides