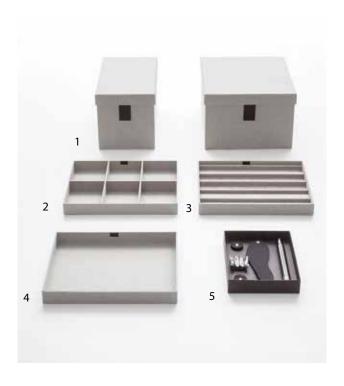

- 1. Boxed covered with light grey fabric
- 2. Tray with light grey fabric lining and cubbies for ties and belts in microfiber
- 3.Tray with light grey fabric lining and jewelry organizer in microfiber
- 4. Tray with light grey fabric lining
- 5. Scents and diffusers set