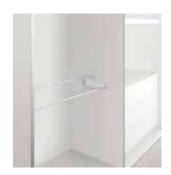

#### **INTERNAL ACCESSORIES**

PULL-OUT SHELF In alluminium with wooden or glass shelf and front

PULL-OUT aluminium tray with front

PULL-OUT HAMPER With aluminium support and front

PULL-OUT BELT/ TIE RACK
To be applied on the closet sides