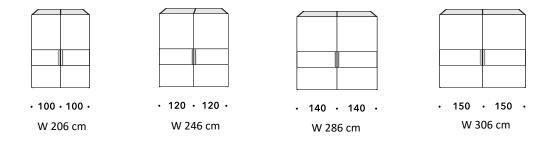

### **FLUSH SLIDING COMPOSITIONS**

#### **DOOR DIMENSION**

W 100 | H 238.5 - 257.7 cm W 120 | H 238.5 - 257.7 cm W 140 | H 238.5 - 257.7 cm W 150 | H 238.5 - 257.7 cm