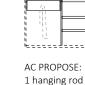

1 hanging rod

**DIMENSIONS** 

- 6 wooden shelves
- 1 internal partition 1 pull-out trouser rack

W 117.8 | 137.8 | 147.8 cm

AC PROPOSE:

- 7 wooden shelves
- 1 hanging drawer unit

W 117.8 | 137.8 | 147.8 cm

1 pull-out trouser