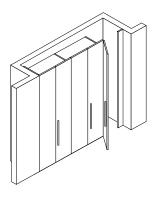

### **FLUSH SLIDING COMPOSITIONS**



#### MADE TO MEASURE SOLUTIONS

With Pianca you choose to enrich your wardrobe's uses and functionality: a vast array of uniquely modular additions such as: terminal elements, bridges, dressing closet, fillers. Just add the option to request tailor-made solutions for your structure to adapt and fit right into any space inside your home.\*



#### **DEPTH REDUCTION**

Possible reductions on wing, sliding, bridge solutions but not on flush sliding modules.



#### WIDTH REDUCTION

It is possible to reduce in width wing modules, sliding modules, bridge solutions and closets.



#### **FILLERS**

Available for wing and sliding modules, both for superior and lateral fillers.

The fillers are available for fixing it flush with the door or with the side.



#### **FILLER DOORS**

Lateral filler with wing opening made-tomeasure in width from 15 to 70 cm equipped with wall mounted stopper and 180° hinges. It is not possible to use the Y handle or the push pull opening.

<sup>\*</sup> No customization is possible for Cornice and Link doors with aluminium frame, Print, Crea, Riflesso, Vela, Vitrum and Window doors; flush-sliding; wing door terminal modules; dressing closet. Drawers as well as glass, metal and pull-out accessories cannot be custom sized.

#### INTERIORS

Tidy wardrobe interiors are guaranteed by an extensive array of internal fittings, functional solutions with painstaking care for details. the shelves and cubbies stand out for their thickness, while the drawer units can be made with wooden or glass fronts.

The choice of fittin