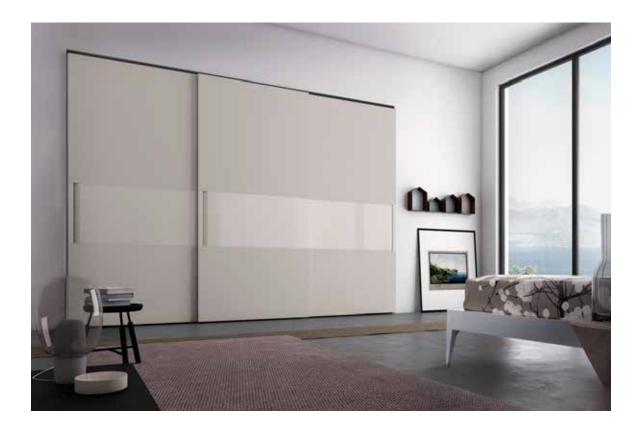

### **VELA** Wardrobe design R&S PIANCA

With flush sliding or sliding doors, the Vela wardrobe offers an elegant proposal to contemporary furnishing requests. It is characterized by its horizontal panels, that can be realized in contrasting finishing.

Tidy wardrobe interiors are guaranteed by an extensive array of internal fittings, functional solutions with painstaking care for details. The shelves and cubbies stand out for their thickness, while the drawer units can be made with wooden or glass fronts. The choice of fittings is available in the range of lacquered and wood finishes and three finishes for the wardrobe structure: bianco talco, borgogna and the new perlage finishes.