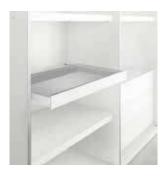

#### **INTERNAL ACCESSORIES**

PULL-OUT SHELF In alluminium with wooden or glass shelf and front

PULL-OUT aluminium tray with front

PULL-OUT HAMPER With aluminium support and front

PULL-OUT BELT/ TIE RACK
To be applied on the closet sides