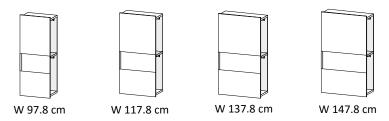

#### Interior configurations

AM PROPOSE:

- 1 hanging rod
- 1 wooden shelf

**DIMENSIONS** 

1 handing drawer unit

AN PROPOSE:

- 2 wooden shelves
- 1 hanging drawer unit
- 1 floor-sitting drawer unit

AP PROPOSE:

- 1 hanging rod
- 1 wooden shelf

\*\*\*\*\*\*\*\*\*\*\*

- 1 wooden shelf 1 floor-sitting drawer unit
- 1 wooden cubby

AQ PROPOSE:

1 hanging rod

W 97.8 | 117.8 | 137.8 | 147.8

**DIMENSIONS** W 97.8 | 117.8 | 137.8 | 147.8

**DIMENSIONS** 

W 97.8 | 117.8 | 137.8 | 147.8

1 floor-sitting drawer unit

AE PROPOSE:

- 2 hanging rods
- 4 wooden shelves
- 1 internal partition

DIMENSIONS

W 97.8 | 117.8 | 137.8 | 147.8 cm

AL PROPOSE: