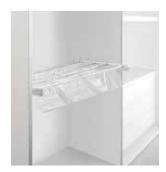

BASIC PULL-OUT TROUSER RACK

PULL-OUT ALLUMINIUM Trouser rack with front

PULL-OUT DOUBLE SHOE RACk

PULL-OUT SHOE RACK

FIXED SHOE RACK

PULL-DOWN ROD Manual or electrical

PULL-OUT ADJUSTABLE MIRROR For unit with sliding doors or open closets