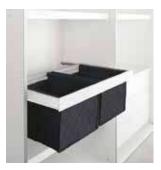

- 1. Boxed covered with light grey fabric
- 2. Tray with light grey fabric lining and cubbies for ties and belts in microfiber
- 3.Tray with light grey fabric lining and jewelry organizer in microfiber
- 4. Tray with light grey fabric lining
- 5. Scents and diffusers set