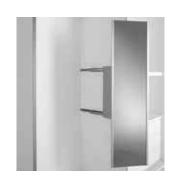

BASIC PULL-OUT TROUSER RACK

PULL-OUT ALLUMINIUM Trouser rack with front

PULL-OUT DOUBLE SHOE RACk

PULL-OUT SHOE RACK

FIXED SHOE RACK

PULL-DOWN ROD Manual or electrical

PULL-OUT ADJUSTABLE MIRROR For unit with sliding doors or open closets