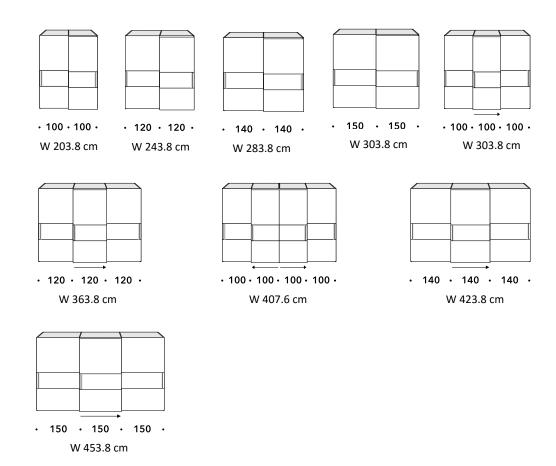

### **COMPOSITIONS**

#### **DOOR DIMENSION**

W 100 | H 238.5 - 257.7 cm W 120 | H 238.5 - 257.7 cm W 140 | H 238.5 - 257.7 cm W 150 | H 238.5 - 257.7 cm