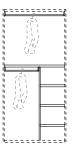

#### Interior configurations

AM PROPOSE:

- 1 hanging rod
- 1 wooden shelf

**DIMENSIONS** 

1 handing drawer unit

AN PROPOSE:

- 2 wooden shelves
- 1 hanging drawer unit
- 1 floor-sitting drawer unit

AP PROPOSE:

- 1 hanging rod
- 1 wooden shelf

\*\*\*\*\*\*\*\*\*\*\*

- 1 wooden shelf 1 floor-sitting drawer unit
- 1 wooden cubby

AQ PROPOSE:

1 hanging rod

W 97.8 | 117.8 | 137.8 | 147.8

**DIMENSIONS** W 97.8 | 117.8 | 137.8 | 147.8