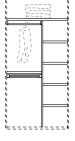

#### Interior configurations

AM PROPOSE:

- 1 hanging rod
- 1 wooden shelf

**DIMENSIONS** 

1 handing drawer unit

AN PROPOSE:

- 2 wooden shelves
- 1 hanging drawer unit
- 1 floor-sitting drawer unit

AP PROPOSE:

- 1 hanging rod
- 1 wooden shelf

\*\*\*\*\*\*\*\*\*\*\*

- 1 wooden shelf 1 floor-sitting drawer unit
- 1 wooden cubby

AQ PROPOSE:

1 hanging rod

W 97.8 | 117.8 | 137.8 | 147.8

**DIMENSIONS** W 97.8 | 117.8 | 137.8 | 147.8