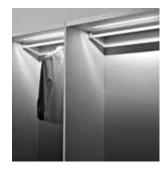

sitting drawer unit
- 1 wooden cubby
- 1 internal partition





AH PROPOSE:

- 1 hanging rod
- 6 wooden shelves
- 1 floor sitting drawer unit
- 1 internal partition

DIMENSIONS

W 117.8 | 137.8 | 147.8 cm



W 97.8 | 117.8 | 137.8 | 147.8

**DIMENSIONS** W 97.8 | 117.8 | 137.8 | 147.8

#### **INTERNAL ACCESSORIES**



PULL-OUT SHELF In alluminium with wooden or glass shelf and front



PULL-OUT aluminium tray with front



PULL-OUT HAMPER With aluminium support and front



PULL-OUT BELT/ TIE RACK
To be applied on the closet sides



BASIC PULL-OUT TROUSER RACK



PULL-OUT ALLUMINIUM Trouser rack with front



PULL-OUT DOUBLE SHOE RACk



PULL-OUT SHOE RACK



FIXED SHOE RACK



PULL-DOWN ROD Manual or electrical



PULL-OUT ADJUSTABLE MIRROR For unit with sliding doors or open closets



SENSOR-ACTIVATED
Recessed led lights for tops and shelves

#### **ACCESSORIES**



- 1. Scarves shawls and handbags ring hanger
- 2. Ties and belts ring hanger
- 3. Jacket + trouser hanger
- 4. Trouser hanger
- 5. Jacket + skirt hanger
- 6. Skirt hanger
- 7. Hooked rod



- 1. Boxed covered with light grey fabric
- 2. Tray with light grey fabric lining and cubbies for ties and belts in microfiber
- 3.Tray with light grey fabric lining and jewelry organizer in microfiber
- 4. Tray with light grey fabric lining
- 5. Scents and diffusers set