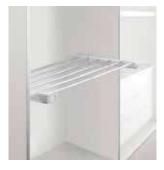

BASIC PULL-OUT TROUSER RACK

PULL-OUT ALLUMINIUM Trouser rack with front

PULL-OUT DOUBLE SHOE RACk

PULL-OUT SHOE RACK

FIXED SHOE RACK

PULL-DOWN ROD Manual or electrical

PULL-OUT ADJUSTABLE MIRROR For unit with sliding doors or open closets