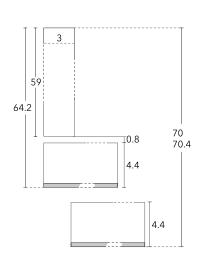

#### **CHARACTERISTICS**

Doors made of 4.5 cm industrial honeycomb panels. They are equipped with an adjusting device to make sure the door is always perfectly straight.

**Internal door** in eco veneer.