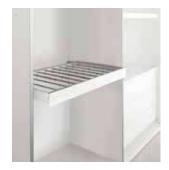

#### **INTERNAL ACCESSORIES**

PULL-OUT SHELF In alluminium with wooden or glass shelf and front

PULL-OUT aluminium tray with front

PULL-OUT HAMPER With aluminium support and front

PULL-OUT BELT/ TIE RACK
To be applied on the closet sides