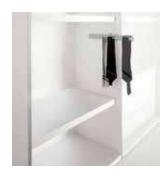

#### **INTERNAL ACCESSORIES**

PULL-OUT SHELF In alluminium with wooden or glass shelf and front

PULL-OUT aluminium tray with front

PULL-OUT HAMPER With aluminium support and front

PULL-OUT BELT/ TIE RACK
To be applied on the closet sides