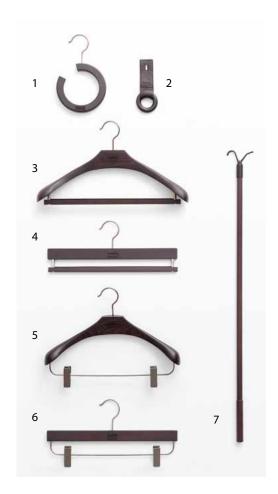

#### **ACCESSORIES**

- 1. Scarves shawls and handbags ring hanger
- 2. Ties and belts ring hanger
- 3. Jacket + trouser hanger
- 4. Trouser hanger
- 5. Jacket + skirt hanger
- 6. Skirt hanger
- 7. Hooked rod