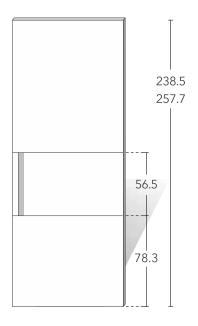

#### **DOOR DIMENSION**

W 100 | H 238.5 - 257.7 cm W 120 | H 238.5 - 257.7 cm W 140 | H 238.5 - 257.7 cm W 150 | H 238.5 - 257.7 cm