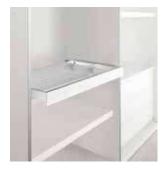

#### **INTERNAL ACCESSORIES**

PULL-OUT SHELF In alluminium with wooden or glass shelf and front

PULL-OUT aluminium tray with front

PULL-OUT HAMPER With aluminium support and front

PULL-OUT BELT/ TIE RACK
To be applied on the closet sides