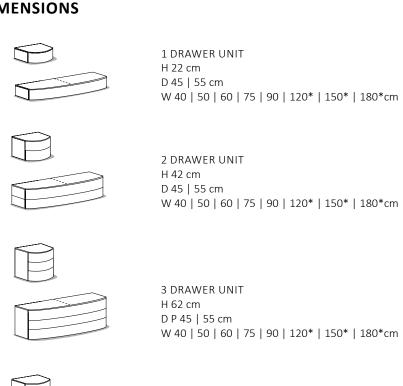

## **DIMENSIONS**

4 DRAWER UNIT H 82 cm D 45 | 55 cm W 40 | 50 | 60 | 75 | 90 | 120\* | 150\*cm

5 DRAWER UNIT H 102 cm D 45 | 55 cm W 40 | 50 | 60 | 75 | 90 cm

\*with 2 internal compatments