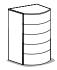

## **DIMENSIONS**

4 DRAWER UNIT H 82 cm D 45 | 55 cm W 40 | 50 | 60 | 75 | 90 | 120\* | 150\*cm

5 DRAWER UNIT H 102 cm D 45 | 55 cm W 40 | 50 | 60 | 75 | 90 cm

\*with 2 internal compatments