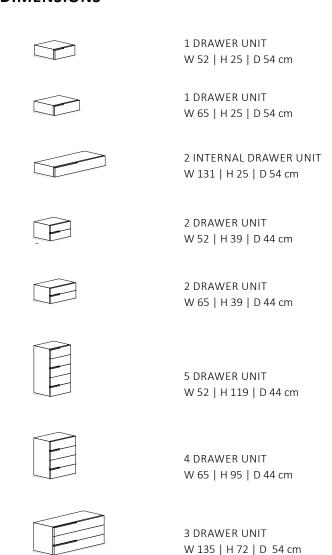

## **PIANCA**

## **SEGNO** Casegood

## **STRUCTURE**

Structure made of particle board panels with a 45° joint. Water based matt and high gloss lacquered ecoveneer on the outside and inside or wood veneeron the outside, wood like ecoveneer on the inside.

Drawer fronts made of lacquered mdf panels or made of wood veneered particle board panels with solid frame on the top.

The invisible full extension glide system has a galvanized metal structure, technopolymer castors and safety lock. It allows for vertical and horizontal adjustment as well as soft closing and full extension.

Groove handle can be placed on the left or on the right of the front.

## **DIMENSIONS**