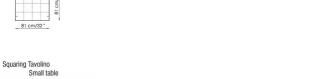

## Squaring

Giuseppe Viganò

Available in the single or double bed version, it can be teamed with a wide range of accessories and it is available in various shapes: Squaring dormeuse, Squaring basso, Squaring alto, Squaring isola, Squaring isola alta, Squaring penisola. The fully removable upholstery covers are available in fabric, ecoleather or leather. The feet are made of anthracite grey-painted or, upon request, dark brown-painted wood.