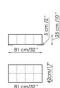

## **BONALDO**

## Squaring

Giuseppe Viganò



Available in the single or double bed version, it can be teamed with a wide range of accessories and it is available in various shapes: Squaring dormeuse, Squaring basso, Squaring alto, Squaring isola, Squaring isola alta, Squaring penisola. The fully removable upholstery covers are available in fabric, ecoleather or leather. The feet are made of anthracite grey-painted or, upon request, dark brown-painted wood.

## COVER:

fabric

eco-leather

leather

## FEET:

anthracite grey-painted wood dark brown-painted wood (on request)

Bed bases available for this single bed: 90x200 cm / 35x79" 120x200 cm \* / 47x79" \*

<sup>\*</sup> not available for the "dormeuse" version











Squaring comodino

Squaring basso