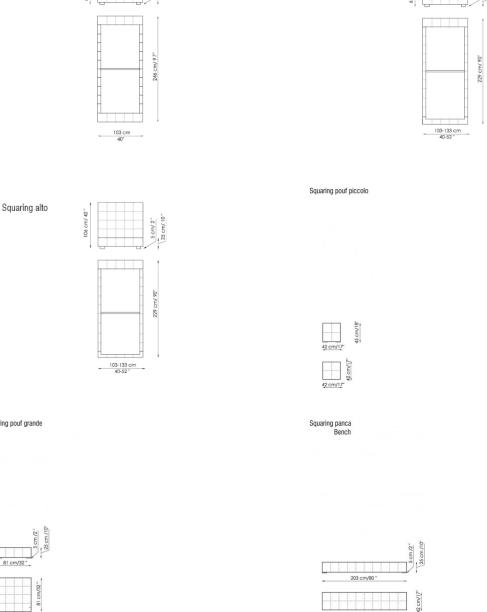

## Squaring

Giuseppe Viganò

Available in the single or double bed version, it can be teamed with a wide range of accessories and it is available in various shapes: Squaring dormeuse, Squaring basso, Squaring alto, Squaring isola, Squaring isola alta, Squaring penisola. The fully removable upholstery covers are available in fabric, ecoleather or leather. The feet are made of anthracite grey-painted or, upon request, dark brown-painted wood.

## FEET:

anthracite grey-painted wood dark brown-painted wood (on request)

Bed bases available for this single bed: 90x200 cm / 35x79" 120x200 cm \* / 47x79" \*

<sup>\*</sup> not available for the "dormeuse" version

Squaring comodino

Squaring basso