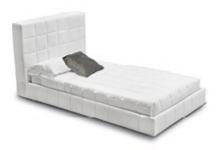

## Squaring

Giuseppe Viganò

Available in the single or double bed version, it can be teamed with a wide range of accessories and it is available in various shapes: Squaring dormeuse, Squaring basso, Squaring alto, Squaring isola, Squaring isola alta, Squaring penisola. The fully removable upholstery covers are available in fabric, ecoleather or leather. The feet are made of anthracite grey-painted or, upon request, dark brown-painted wood.