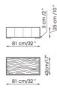

## **BONALDO**

## Squaring

Giuseppe Viganò



Available in the single or double bed version, it can be teamed with a wide range of accessories and it is available in various shapes: Squaring dormeuse, Squaring basso, Squaring alto, Squaring isola, Squaring isola alta, Squaring penisola. The fully removable upholstery covers are available in fabric, ecoleather or leather. The feet are made of anthracite grey-painted or, upon request, dark brown-painted wood.

## COVER:

fabric

eco-leather

leather

## FEET:

anthracite grey-painted wood dark brown-painted wood (on request)

Bed bases available for this single bed: 90x200 cm / 35x79" 120x200 cm \* / 47x79" \*

<sup>\*</sup> not available for the "dormeuse" version











Squaring comodino

Squaring basso