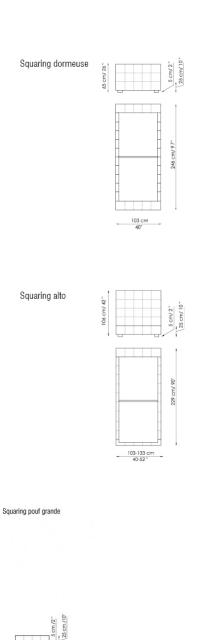

## Squaring

Giuseppe Viganò

Available in the single or double bed version, it can be teamed with a wide range of accessories and it is available in various shapes: Squaring dormeuse, Squaring basso, Squaring alto, Squaring isola, Squaring isola alta, Squaring penisola. The fully removable upholstery covers are available in fabric, ecoleather or leather. The feet are made of anthracite grey-painted or, upon request, dark brown-painted wood.

## FEET:

anthracite grey-painted wood dark brown-painted wood (on request)

Bed bases available for this single bed: 90x200 cm / 35x79" 120x200 cm \* / 47x79" \*

<sup>\*</sup> not available for the "dormeuse" version