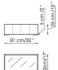

## **BONALDO**

## Squaring

Giuseppe Viganò



Available in the single or double bed version, it can be teamed with a wide range of accessories and it is available in various shapes: Squaring dormeuse, Squaring basso, Squaring alto, Squaring isola, Squaring isola alta, Squaring penisola. The fully removable upholstery covers are available in fabric, ecoleather or leather. The feet are made of anthracite grey-painted or, upon request, dark brown-painted wood.

## COVER:

fabric

eco-leather

leather

## FEET:

anthracite grey-painted wood dark brown-painted wood (on request)

Bed bases available for this single bed: 90x200 cm / 35x79" 120x200 cm \* / 47x79" \*

<sup>\*</sup> not available for the "dormeuse" version











Squaring comodino

Squaring basso