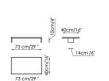

## **BONALDO**

## Squaring

Giuseppe Viganò



Available in the single or double bed version, it can be teamed with a wide range of accessories and it is available in various shapes: Squaring dormeuse, Squaring basso, Squaring alto, Squaring isola, Squaring isola alta, Squaring penisola. The fully removable upholstery covers are available in fabric, ecoleather or leather. The feet are made of anthracite grey-painted or, upon request, dark brown-painted wood.

## COVER:

fabric

eco-leather

leather

## FEET:

anthracite grey-painted wood dark brown-painted wood (on request)

Bed bases available for this single bed: 90x200 cm / 35x79" 120x200 cm \* / 47x79" \*

<sup>\*</sup> not available for the "dormeuse" version











Squaring comodino

Squaring basso