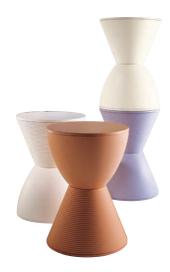

Thought up as a colourful game of building blocks, the Prince Aha stool is composed of two cones to resemble the shape of an hourglass. An entertaining and colourful accessory, a practical stool and stand to place beside the couch or the bed. The pastel colours, the texture of the material used and the geometric design make Prince Aha a flexible product, easily inserted into any setting. It is available in a range of pastel colours.