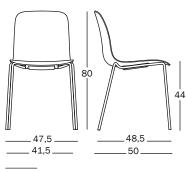

## Chair/chair with arms and armchair

Material: frame in steel tube chromed or painted in polyester powder. Seat in polypropylene. Magis logo is stamped on each product of our collection vouching for their originality.