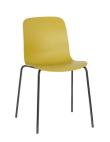

Frame: Chromed Seat: Beige 1452 C

Frame: Chromed Seat: Mustard 1015 C

Frame: Chromed Seat: White 1735 C

Frame: Chromed Seat: Black 1768 C

Frame: White 5110 Seat: White 1735 C

Frame: White 5110 Seat: Beige 1452 C