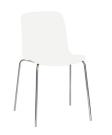

## Chair/chair with arms and armchair

Material: frame in steel tube chromed or painted in polyester powder. Seat in polypropylene. Magis logo is stamped on each product of our collection vouching for their originality.

Frame: Chromed Seat: Beige 1452 C

Frame: Chromed Seat: Mustard 1015 C

Frame: Chromed Seat: White 1735 C

Frame: Chromed Seat: Black 1768 C

Frame: White 5110 Seat: White 1735 C

Frame: White 5110 Seat: Beige 1452 C