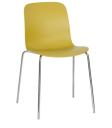

## Chair/chair with arms and armchair

Material: frame in steel tube chromed or painted in polyester powder. Seat in polypropylene. Magis logo is stamped on each product of our collection vouching for their originality.

Frame: Chromed Seat: Beige 1452 C

Frame: Chromed Seat: Mustard 1015 C

Frame: Chromed Seat: White 1735 C

Frame: Chromed Seat: Black 1768 C

Frame: White 5110 Seat: White 1735 C

Frame: White 5110 Seat: Beige 1452 C