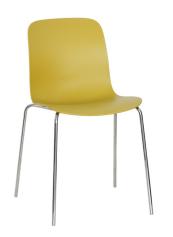

## Chair/chair with arms and armchair

Material: frame in steel tube chromed or painted in polyester powder. Seat in polypropylene. Magis logo is stamped on each product of our collection vouching for their originality.

Frame: Chromed Seat: Beige 1452 C

Frame: Chromed Seat: Mustard 1015 C

Frame: Chromed Seat: White 1735 C

Frame: Chromed Seat: Black 1768 C

Frame: White 5110 Seat: White 1735 C

Frame: White 5110 Seat: Beige 1452 C