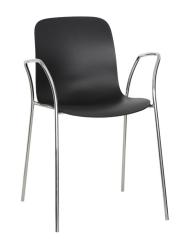

## Chair/chair with arms and armchair

Material: frame in steel tube chromed or painted in polyester powder. Seat in polypropylene. Magis logo is stamped on each product of our collection vouching for their originality.

Frame: Chromed Seat: Beige 1452 C

Frame: Chromed Seat: Mustard 1015 C

Frame: Chromed Seat: White 1735 C

Frame: Chromed Seat: Black 1768 C

Frame: White 5110 Seat: White 1735 C

Frame: White 5110 Seat: Beige 1452 C

Frame: Black 5140 Seat: Beige 1452 C

Frame: Black 5140 Seat: Mustard 1015 C

Frame: Black 5140 Seat: Black 1768 C

Naoto Fukasawa

To design shape is to give form to values that people tacitly share and wish for. Naoto Fukasawa visually captures these values and draws their exact outline. His ability to visualize the unseen outlines of things is not easily worded and described, nonetheless, people are immediately convinced of his ability when they experience his design.