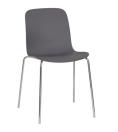

## Chair/chair with arms and armchair

Material: frame in steel tube chromed or painted in polyester powder. Seat in polypropylene. Magis logo is stamped on each product of our collection vouching for their originality.

Frame: Chromed Seat: Beige 1452 C

Frame: Chromed Seat: Mustard 1015 C

Frame: Chromed Seat: White 1735 C

Frame: Chromed Seat: Black 1768 C

Frame: White 5110 Seat: White 1735 C

Frame: White 5110 Seat: Beige 1452 C