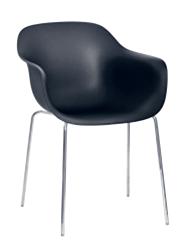

## Chair/chair with arms and armchair

Material: frame in steel tube chromed or painted in polyester powder. Seat in polypropylene. Magis logo is stamped on each product of our collection vouching for their originality.

Frame: Chromed Seat: Beige 1452 C

Frame: Chromed Seat: Mustard 1015 C

Frame: Chromed Seat: White 1735 C

Frame: Chromed Seat: Black 1768 C

Frame: White 5110 Seat: White 1735 C

Frame: White 5110 Seat: Beige 1452 C

Frame: Black 5140 Seat: Beige 1452 C

Frame: Black 5140 Seat: Mustard 1015 C

Frame: Black 5140 Seat: Black 1768 C

Naoto Fukasawa

To design shape is to give form to values that people tacitly share and wish for. Naoto Fukasawa visually captures these values and draws their exact outline. His ability to visualize the unseen outlines of things is not easily worded and described, nonetheless, people are immediately convinced of his ability when they experience his design.