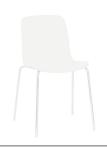

## Chair/chair with arms and armchair

Material: frame in steel tube chromed or painted in polyester powder. Seat in polypropylene. Magis logo is stamped on each product of our collection vouching for their originality.

Frame: Chromed Seat: Beige 1452 C

Frame: Chromed Seat: Mustard 1015 C

Frame: Chromed Seat: White 1735 C

Frame: Chromed Seat: Black 1768 C

Frame: White 5110 Seat: White 1735 C

Frame: White 5110 Seat: Beige 1452 C