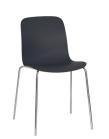

## Chair/chair with arms and armchair

Material: frame in steel tube chromed or painted in polyester powder. Seat in polypropylene. Magis logo is stamped on each product of our collection vouching for their originality.

Frame: Chromed Seat: Beige 1452 C

Frame: Chromed Seat: Mustard 1015 C

Frame: Chromed Seat: White 1735 C

Frame: Chromed Seat: Black 1768 C

Frame: White 5110 Seat: White 1735 C

Frame: White 5110 Seat: Beige 1452 C