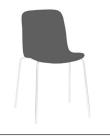

Frame: Chromed Seat: Beige 1452 C

Frame: Chromed Seat: Mustard 1015 C

Frame: Chromed Seat: White 1735 C

Frame: Chromed Seat: Black 1768 C

Frame: White 5110 Seat: White 1735 C

Frame: White 5110 Seat: Beige 1452 C