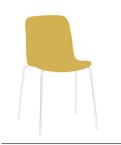

## Chair/chair with arms and armchair

Material: frame in steel tube chromed or painted in polyester powder. Seat in polypropylene. Magis logo is stamped on each product of our collection vouching for their originality.

Frame: Chromed Seat: Beige 1452 C

Frame: Chromed Seat: Mustard 1015 C

Frame: Chromed Seat: White 1735 C

Frame: Chromed Seat: Black 1768 C

Frame: White 5110 Seat: White 1735 C

Frame: White 5110 Seat: Beige 1452 C