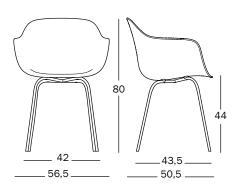

## Chair/chair with arms and armchair

Material: frame in steel tube chromed or painted in polyester powder. Seat in polypropylene. Magis logo is stamped on each product of our collection vouching for their originality.