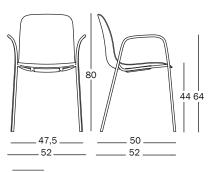

## Chair/chair with arms and armchair

Material: frame in steel tube chromed or painted in polyester powder. Seat in polypropylene. Magis logo is stamped on each product of our collection vouching for their originality.