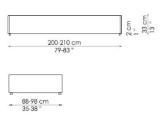

FEET:

silver-painted metal (for the versions without storage)

silver-painted wood (for the versions with storage)

On request, optional castors

Bed bases available for this single bed: 80x190 cm \* / 35x75" \* 90x200 cm / 47x79"