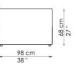

FEET:

silver-painted metal (for the versions without storage)

silver-painted wood (for the versions with storage)

On request, optional castors

Bed bases available for this single bed: 80x190 cm \* / 35x75" \* 90x200 cm / 47x79"