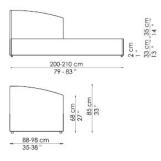

FEET:

silver-painted metal (for the versions without storage)

silver-painted wood (for the versions with storage)

On request, optional castors

Bed bases available for this single bed: 80x190 cm \* / 35x75" \* 90x200 cm / 47x79"