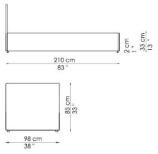

FEET:

silver-painted metal (for the versions without storage)

silver-painted wood (for the versions with storage)

On request, optional castors

Bed bases available for this single bed: 80x190 cm \* / 35x75" \* 90x200 cm / 47x79"