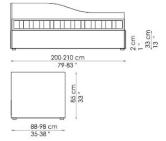

lours: white, beige, grey, black, blue, red, green, yellow

- TITTI WITH POCKETS: available for Titti cinque, Titti sette and Titti nove and their version with storage ("open") in fabric or eco-leather. The pockets are applied to the backrest, and will be plain in the ego version.

FEET:

silver-painted metal (for the versions without storage)

silver-painted wood (for the versions with storage)

On request, optional castors

Bed bases available for this single bed: 80x190 cm \* / 35x75" \* 90x200 cm / 47x79"

\* size not available for: Titti due, Titti tre, Titti cinque, Titti sette, Titti otto, Titti dieci and their version with storage ("open")

Titti uno



Titti uno open



Titti due







Titti tre







Titti quattro



Titti quattro open









Titti sei



### Titti sei open



## Titti sette







### Titti otto





Titti otto open



### Titti nove



### Titti nove open



### Titti dieci



Titti dieci open



Bonaldo spa via Straelle, 3 35010 Villanova di Camposampiero (PD) Italy tel. +39.049.9299011 fax +39.049.9299000 www.bonaldo.it bonaldo@bonaldo.it