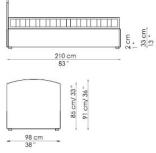

FEET:

silver-painted metal (for the versions without storage)

silver-painted wood (for the versions with storage)

On request, optional castors

Bed bases available for this single bed: 80x190 cm \* / 35x75" \* 90x200 cm / 47x79"