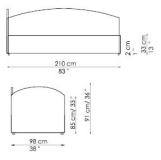

e, grey, black, blue, red, green, yellow

- TITTI WITH POCKETS: available for Titti cinque, Titti sette and Titti nove and their version with storage ("open") in fabric or eco-leather. The pockets are applied to the backrest, and will be plain in the ego version.

FEET:

silver-painted metal (for the versions without storage)

silver-painted wood (for the versions with storage)

On request, optional castors

Bed bases available for this single bed: 80x190 cm \* / 35x75" \* 90x200 cm / 47x79"

\* size not available for: Titti due, Titti tre, Titti cinque, Titti sette, Titti otto, Titti dieci and their version with storage ("open")

Titti uno



Titti uno open



Titti due







Titti tre







Titti quattro



Titti quattro open









Titti sei



### Titti sei open



## Titti sette







### Titti otto





Titti otto open



### Titti nove



### Titti nove open



### Titti dieci



Titti dieci open



Bonaldo spa via Straelle, 3 35010 Villanova di Camposampiero (PD) Italy tel. +39.049.9299011 fax +39.049.9299000 www.bonaldo.it bonaldo@bonaldo.it