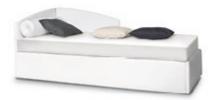

# BONALDO

Titti is a collection of single beds which affords a host of different styling solutions to suit all settings. Thanks to the opening base, it can be fitted with drawers or a second bed. The fully removable upholstery covers are available in fabric, eco-leather or leather; there is a wide range of feet versions to choose from. Also available in the storage version ("open").