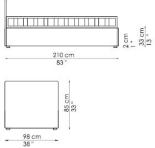

FEET:

silver-painted metal (for the versions without storage)

silver-painted wood (for the versions with storage)

On request, optional castors

Bed bases available for this single bed: 80x190 cm \* / 35x75" \* 90x200 cm / 47x79"