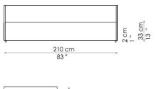

red, green, yellow

- TITTI WITH POCKETS: available for Titti cinque, Titti sette and Titti nove and their version with storage ("open") in fabric or eco-leather. The pockets are applied to the backrest, and will be plain in the ego version.

FEET:

silver-painted metal (for the versions without storage)

silver-painted wood (for the versions with storage)

On request, optional castors

Bed bases available for this single bed: 80x190 cm \* / 35x75" \* 90x200 cm / 47x79"

\* size not available for: Titti due, Titti tre, Titti cinque, Titti sette, Titti otto, Titti dieci and their version with storage ("open")

Titti uno



Titti uno open



Titti due







Titti tre







Titti quattro



Titti quattro open









Titti sei



### Titti sei open



## Titti sette







### Titti otto





Titti otto open



### Titti nove



### Titti nove open



### Titti dieci



Titti dieci open



Bonaldo spa via Straelle, 3 35010 Villanova di Camposampiero (PD) Italy tel. +39.049.9299011 fax +39.049.9299000 www.bonaldo.it bonaldo@bonaldo.it