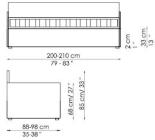

FEET:

silver-painted metal (for the versions without storage)

silver-painted wood (for the versions with storage)

On request, optional castors

Bed bases available for this single bed: 80x190 cm \* / 35x75" \* 90x200 cm / 47x79"