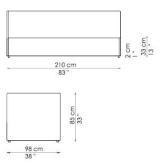

t edges available in the following colours: white, beige, grey, black, blue, red, green, yellow

- TITTI WITH POCKETS: available for Titti cinque, Titti sette and Titti nove and their version with storage ("open") in fabric or eco-leather. The pockets are applied to the backrest, and will be plain in the ego version.

FEET:

silver-painted metal (for the versions without storage)

silver-painted wood (for the versions with storage)

On request, optional castors

Bed bases available for this single bed: 80x190 cm \* / 35x75" \* 90x200 cm / 47x79"

\* size not available for: Titti due, Titti tre, Titti cinque, Titti sette, Titti otto, Titti dieci and their version with storage ("open")

Titti uno



Titti uno open



Titti due







Titti tre







Titti quattro



Titti quattro open









Titti sei



### Titti sei open



## Titti sette







### Titti otto





Titti otto open



### Titti nove



### Titti nove open



### Titti dieci



Titti dieci open



Bonaldo spa via Straelle, 3 35010 Villanova di Camposampiero (PD) Italy tel. +39.049.9299011 fax +39.049.9299000 www.bonaldo.it bonaldo@bonaldo.it