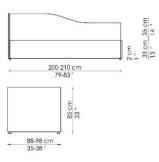

le in the following colours: white, beige, grey, black, blue, red, green, yellow

- TITTI WITH POCKETS: available for Titti cinque, Titti sette and Titti nove and their version with storage ("open") in fabric or eco-leather. The pockets are applied to the backrest, and will be plain in the ego version.

FEET:

silver-painted metal (for the versions without storage)

silver-painted wood (for the versions with storage)

On request, optional castors

Bed bases available for this single bed: 80x190 cm \* / 35x75" \* 90x200 cm / 47x79"

\* size not available for: Titti due, Titti tre, Titti cinque, Titti sette, Titti otto, Titti dieci and their version with storage ("open")

Titti uno



Titti uno open



Titti due







Titti tre







Titti quattro



Titti quattro open









Titti sei



### Titti sei open



## Titti sette







### Titti otto





Titti otto open



### Titti nove



### Titti nove open



### Titti dieci



Titti dieci open



Bonaldo spa via Straelle, 3 35010 Villanova di Camposampiero (PD) Italy tel. +39.049.9299011 fax +39.049.9299000 www.bonaldo.it bonaldo@bonaldo.it