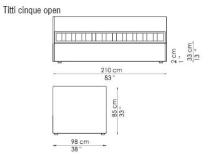

- TITTI WITH POCKETS: available for Titti cinque, Titti sette and Titti nove and their version with storage ("open") in fabric or eco-leather. The pockets are applied to the backrest, and will be plain in the ego version.