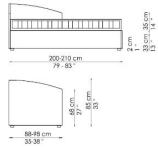

FEET:

silver-painted metal (for the versions without storage)

silver-painted wood (for the versions with storage)

On request, optional castors

Bed bases available for this single bed: 80x190 cm \* / 35x75" \* 90x200 cm / 47x79"