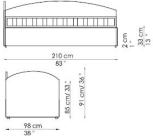

rey, black, blue, red, green, yellow

- TITTI WITH POCKETS: available for Titti cinque, Titti sette and Titti nove and their version with storage ("open") in fabric or eco-leather. The pockets are applied to the backrest, and will be plain in the ego version.

FEET:

silver-painted metal (for the versions without storage)

silver-painted wood (for the versions with storage)

On request, optional castors

Bed bases available for this single bed: 80x190 cm \* / 35x75" \* 90x200 cm / 47x79"

\* size not available for: Titti due, Titti tre, Titti cinque, Titti sette, Titti otto, Titti dieci and their version with storage ("open")

Titti uno



Titti uno open



Titti due







Titti tre







Titti quattro



Titti quattro open









Titti sei



### Titti sei open



## Titti sette







### Titti otto





Titti otto open



### Titti nove



### Titti nove open



### Titti dieci



Titti dieci open



Bonaldo spa via Straelle, 3 35010 Villanova di Camposampiero (PD) Italy tel. +39.049.9299011 fax +39.049.9299000 www.bonaldo.it bonaldo@bonaldo.it