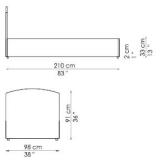

FEET:

silver-painted metal (for the versions without storage)

silver-painted wood (for the versions with storage)

On request, optional castors

Bed bases available for this single bed: 80x190 cm \* / 35x75" \* 90x200 cm / 47x79"