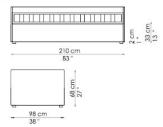

FEET:

silver-painted metal (for the versions without storage)

silver-painted wood (for the versions with storage)

On request, optional castors

Bed bases available for this single bed: 80x190 cm \* / 35x75" \* 90x200 cm / 47x79"