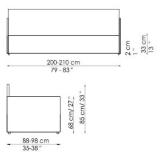

FEET:

silver-painted metal (for the versions without storage)

silver-painted wood (for the versions with storage)

On request, optional castors

Bed bases available for this single bed: 80x190 cm \* / 35x75" \* 90x200 cm / 47x79"