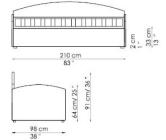

their version with storage ("open") in fabric or eco-leather. The pockets are applied to the backrest, and will be plain in the ego version.

FEET:

silver-painted metal (for the versions without storage)

silver-painted wood (for the versions with storage)

On request, optional castors

Bed bases available for this single bed: 80x190 cm \* / 35x75" \* 90x200 cm / 47x79"

\* size not available for: Titti due, Titti tre, Titti cinque, Titti sette, Titti otto, Titti dieci and their version with storage ("open")

Titti uno



Titti uno open



Titti due







Titti tre







Titti quattro



Titti quattro open









Titti sei



### Titti sei open



## Titti sette







### Titti otto





Titti otto open



### Titti nove



### Titti nove open



### Titti dieci



Titti dieci open



Bonaldo spa via Straelle, 3 35010 Villanova di Camposampiero (PD) Italy tel. +39.049.9299011 fax +39.049.9299000 www.bonaldo.it bonaldo@bonaldo.it