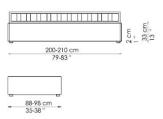

FEET:

silver-painted metal (for the versions without storage)

silver-painted wood (for the versions with storage)

On request, optional castors

Bed bases available for this single bed: 80x190 cm \* / 35x75" \* 90x200 cm / 47x79"