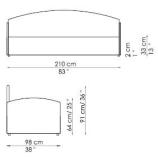

and Titti nove and their version with storage ("open") in fabric or eco-leather. The pockets are applied to the backrest, and will be plain in the ego version.

FEET:

silver-painted metal (for the versions without storage)

silver-painted wood (for the versions with storage)

On request, optional castors

Bed bases available for this single bed: 80x190 cm \* / 35x75" \* 90x200 cm / 47x79"

\* size not available for: Titti due, Titti tre, Titti cinque, Titti sette, Titti otto, Titti dieci and their version with storage ("open")

Titti uno



Titti uno open



Titti due







Titti tre







Titti quattro



Titti quattro open









Titti sei



### Titti sei open



## Titti sette







### Titti otto





Titti otto open



### Titti nove



### Titti nove open



### Titti dieci



Titti dieci open



Bonaldo spa via Straelle, 3 35010 Villanova di Camposampiero (PD) Italy tel. +39.049.9299011 fax +39.049.9299000 www.bonaldo.it bonaldo@bonaldo.it