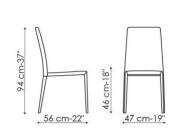

## Eral

The Eral chair has a steel frame and crush-proof rubber. It is available either fully upholstered in ecoleather, leather or emery-leather - or with painted steel legs.

UPHOLSTERY

eco-leather

leather

## LEGS

covered with eco-leather

covered with leather

covered with emery-leather

mat anthracite grey painted steel

mat white painted steel

mat dove grey painted steel

mat bordeaux painted steel mat coffee brown painted steel mat racing green painted steel mat arctic blue painted steel mat brick red painted steel