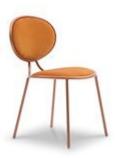

## Otto

The chair is named after its shape: a bend eight (otto in Italian) which makes the structure curved and sinuous. A chameleonic chair with a captivating design that comes in different variants of fabric and colour, from classic leather to soft velvet.