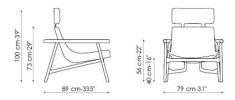

## Eddy

Alain Gilles

The Eddy armchair is built using the same logic as bicycle construction, around a tubular metal frame, while the seat is designed to be comfortable and ergonomic. The way in which the various parts of the frame are connected - using "quick release" fittings - is an obvious reference to the cycling world. The use of separate elements to make up the frame of the armchair makes it possible to play with the graphics and thus create multiple combinations of different colours and finishes. The armrests can be embellished with side pockets which are useful for storing books and magazines or to keep remote controls within easy reach. Eddy is available with (Eddy up) or without (Eddy) a headrest.

Eddy up