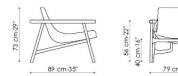

## Eddy

Alain Gilles

The Eddy armchair is built using the same logic as bicycle construction, around a tubular metal frame, while the seat is designed to be comfortable and ergonomic. The way in which the various parts of the frame are connected - using "quick release" fittings - is an obvious reference to the cycling world. The use of separate elements to make up the frame of the armchair makes it possible to play with the graphics and thus create multiple combinations of different colours and finishes. The armrests can be embellished with side pockets which are useful for storing books and magazines or to keep remote controls within easy reach. Eddy is available with (Eddy up) or without (Eddy) a headrest.

Eddy up