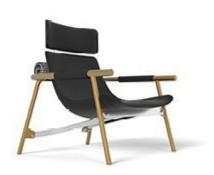

## Eddy

Alain Gilles

The Eddy armchair is built using the same logic as bicycle construction, around a tubular metal frame, while the seat is designed to be comfortable and ergonomic. The way in which the various parts of the frame are connected - using "quick release" fittings - is an obvious reference to the cycling world. The use of separate elements to make up the frame of the armchair makes it possible to play with the graphics and thus create multiple combinations of different colours and finishes. The armrests can be embellished with side pockets which are useful for storing books and magazines or to keep remote controls within easy reach. Eddy is available with (Eddy up) or without (Eddy) a headrest.

Eddy up