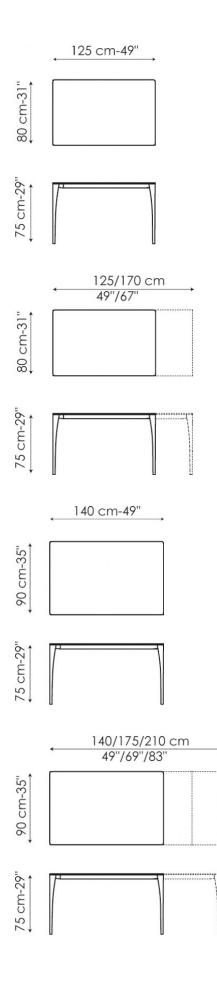

## **Sol** Bartoli Design

Sol is a fixed or extending table with legs in mat painted aluminium. The table top is available in different finishes of glass, Doluflex®, Fenix® or ceramic.

TOP:

white painted extra-light glass /laminated white Doluflex® black acid-treated glass/laminated anthracite grey Doluflex® white acid-treated extra-light glass /laminated white Doluflex® laminated white Doluflex® (polymetylmethacrylate glossy painted edge) laminated anthracite grey Doluflex® (polymetylmethacrylate glossy painted edge) bromo grey mat Fenix®\* white mat Fenix®\* Calacatta glossy ceramic\* Ardesia grey mat ceramic\* Calacatta Macchia Vecchia silk finish ceramic\*