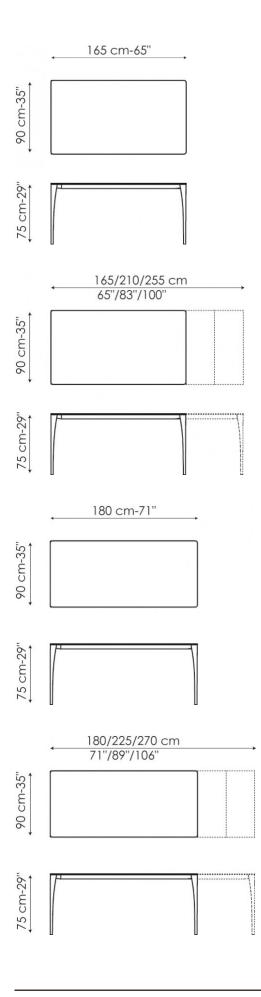

## **Sol** Bartoli Design

Sol is a fixed or extending table with legs in mat painted aluminium. The table top is available in different finishes of glass, Doluflex®, Fenix® or ceramic.

TOP:

white painted extra-light glass /laminated white Doluflex® black acid-treated glass/laminated anthracite grey Doluflex® white acid-treated extra-light glass /laminated white Doluflex® laminated white Doluflex® (polymetylmethacrylate glossy painted edge) laminated anthracite grey Doluflex® (polymetylmethacrylate glossy painted edge) bromo grey mat Fenix®\* white mat Fenix®\* Calacatta glossy ceramic\* Ardesia grey mat ceramic\* Calacatta Macchia Vecchia silk finish ceramic\*