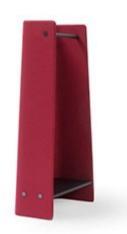

## Parentesi

Parentesi by Fabrice Berrux is a coat stand resembling a niche, a parenthesis that conceals clothes and items in a practical and original way. With its architectural nature, it defines the space keeping it neat and tidy and adding character thanks to its unprecedented design.

Upholstered with fabric, Parentesi stands out for its simple yet uncommon style and is suited to different settings, from the entrance hall, to the bedroom, and even the office.

UPHOLSTERY: fabric - category: Creta, Samba, St Moritz, Flutter, Ombra, Curmi

TOP AND CLOTHES-HANGER RACK black eco-leather

BUTTONS: mat black painted metal