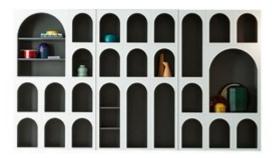

## Cabinet de Curiosité

Cabinet de Curiosité consists of different modules, which can be mixed and matched freely to achieve the desired configuration. Every module consists of a façade and a variable number of windows and niches intended to house, organise and highlight books, ornaments and all sorts of objects.

FRAME:

mat lacquered wood

Front: white

Side and inside: anthracite grey

Shelf: anthracite grey

Combinazione - Combination 1

Combinazione - Combination 2

Combinazione - Combination 3