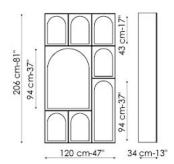

FRAME:

mat lacquered wood

Front: white

Side and inside: anthracite grey

Shelf: anthracite grey

Combinazione - Combination 1

Combinazione - Combination 2

Combinazione - Combination 3