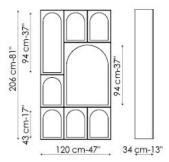

FRAME:

mat lacquered wood

Front: white

Side and inside: anthracite grey

Shelf: anthracite grey

Combinazione - Combination 1

Combinazione - Combination 2

Combinazione - Combination 3

Combinazione - Combination 4

Combinazione - Combination 5

Combinazione - Combination 6