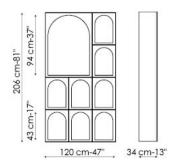

FRAME:

mat lacquered wood

Front: white

Side and inside: anthracite grey

Shelf: anthracite grey

Combinazione - Combination 1

Combinazione - Combination 2

Combinazione - Combination 3