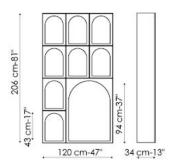

FRAME:

mat lacquered wood

Front: white

Side and inside: anthracite grey

Shelf: anthracite grey

Combinazione - Combination 1

Combinazione - Combination 2

Combinazione - Combination 3