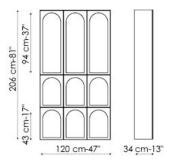

FRAME:

mat lacquered wood

Front: white

Side and inside: anthracite grey

Shelf: anthracite grey

Combinazione - Combination 1

Combinazione - Combination 2

Combinazione - Combination 3