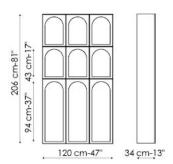

FRAME:

mat lacquered wood

Front: white

Side and inside: anthracite grey

Shelf: anthracite grey

Combinazione - Combination 1

Combinazione - Combination 2

Combinazione - Combination 3