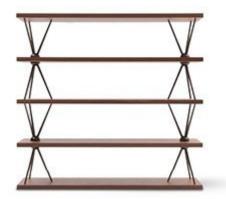

## Tripodio

Mario Mazzer

Available with wooden tops in different finishes or lacquered; the structure is in painted metal or in mat copper or mat brass finishes.

SHELVES: Canaletto walnut anthracite grey polished oak

FRAME: mat white painted metal mat black painted metal mat anthracite grey painted metal mat dove grey painted metal mat lead painted metal mat bronze painted metal mat copper finished metal mat brass finished metal