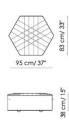

ded products is based on a specific item which can be considered to be the real unit of measurement of the system: the hexagonal pour which, when fitted with armrests and a backrest, becomes an armchair which, in turn, can be combined with additional armchairs and sofas to achieve the most diverse configurations. Customisation and creativity reach their utmost expression here, and the results that can be achieved are absolutely unprecedented.

#### **UPHOLSTERY**:

fabric
Capri leather
Ischia leather
Procida leather
Ponza Nabuk leather
Ponza Anilina leather

#### FEET:

anthracite grey painted wood

# Divano - Sofa 260



#### Divano - Sofa 230



#### Divano - Sofa 200



Terminale dx o sx - End section Sofa right or left



# Poltrona - armchair



Pouf



Pouf con ruote - with castors



Cuscino - Cushion