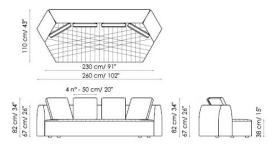

# **BONALDO**

# **Panorama**

Fabrice Berrux



The Panorama collection of padded products is based on a specific item which can be considered to be the real unit of measurement of the system: the hexagonal pour which, when fitted with armrests and a backrest, becomes an armchair which, in turn, can be combined with additional armchairs and sofas to achieve the most diverse configurations. Customisation and creativity reach their utmost expression here, and the results that can be achieved are absolutely unprecedented.

#### **UPHOLSTERY**:

fabric
Capri leather
Ischia leather
Procida leather
Ponza Nabuk leather
Ponza Anilina leather

#### FEET:

anthracite grey painted wood

# Divano - Sofa 260



#### Divano - Sofa 230



#### Divano - Sofa 200



Terminale dx o sx - End section Sofa right or left



# Poltrona - armchair



Pouf



Pouf con ruote - with castors



Cuscino - Cushion