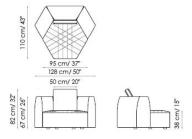

Berrux



The Panorama collection of padded products is based on a specific item which can be considered to be the real unit of measurement of the system: the hexagonal pour which, when fitted with armrests and a backrest, becomes an armchair which, in turn, can be combined with additional armchairs and sofas to achieve the most diverse configurations. Customisation and creativity reach their utmost expression here, and the results that can be achieved are absolutely unprecedented.

#### **UPHOLSTERY**:

fabric
Capri leather
Ischia leather
Procida leather
Ponza Nabuk leather
Ponza Anilina leather

#### FEET:

anthracite grey painted wood

# Divano - Sofa 260



#### Divano - Sofa 230



#### Divano - Sofa 200



Terminale dx o sx - End section Sofa right or left



# Poltrona - armchair



Pouf



Pouf con ruote - with castors



Cuscino - Cushion