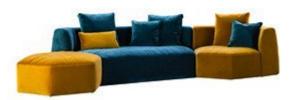

# **Panorama**

Fabrice Berrux

The Panorama collection of padded products is based on a specific item which can be considered to be the real unit of measurement of the system: the hexagonal pour which, when fitted with armrests and a backrest, becomes an armchair which, in turn, can be combined with additional armchairs and sofas to achieve the most diverse configurations. Customisation and creativity reach their utmost expression here, and the results that can be achieved are absolutely unprecedented.