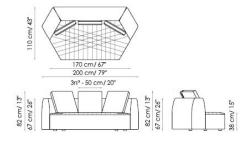

# **BONALDO**

# **Panorama**

Fabrice Berrux



The Panorama collection of padded products is based on a specific item which can be considered to be the real unit of measurement of the system: the hexagonal pour which, when fitted with armrests and a backrest, becomes an armchair which, in turn, can be combined with additional armchairs and sofas to achieve the most diverse configurations. Customisation and creativity reach their utmost expression here, and the results that can be achieved are absolutely unprecedented.

#### **UPHOLSTERY**:

fabric
Capri leather
Ischia leather
Procida leather
Ponza Nabuk leather
Ponza Anilina leather

#### FEET:

anthracite grey painted wood

# Divano - Sofa 260



#### Divano - Sofa 230



#### Divano - Sofa 200



Terminale dx o sx - End section Sofa right or left



# Poltrona - armchair



Pouf



Pouf con ruote - with castors



Cuscino - Cushion