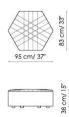

The Panorama collection of padded products is based on a specific item which can be considered to be the real unit of measurement of the system: the hexagonal pour which, when fitted with armrests and a backrest, becomes an armchair which, in turn, can be combined with additional armchairs and sofas to achieve the most diverse configurations. Customisation and creativity reach their utmost expression here, and the results that can be achieved are absolutely unprecedented.

#### **UPHOLSTERY**:

fabric
Capri leather
Ischia leather
Procida leather
Ponza Nabuk leather
Ponza Anilina leather

#### FEET:

anthracite grey painted wood

# Divano - Sofa 260



#### Divano - Sofa 230



#### Divano - Sofa 200



Terminale dx o sx - End section Sofa right or left



# Poltrona - armchair



Pouf



Pouf con ruote - with castors



Cuscino - Cushion