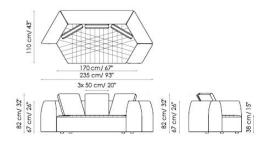

# Divano - Sofa 260

#### Divano - Sofa 230

#### Divano - Sofa 200

Terminale dx o sx - End section Sofa right or left