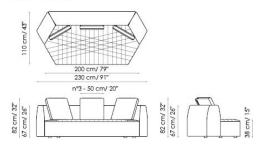

# **BONALDO**

# **Panorama**

Fabrice Berrux



The Panorama collection of padded products is based on a specific item which can be considered to be the real unit of measurement of the system: the hexagonal pour which, when fitted with armrests and a backrest, becomes an armchair which, in turn, can be combined with additional armchairs and sofas to achieve the most diverse configurations. Customisation and creativity reach their utmost expression here, and the results that can be achieved are absolutely unprecedented.

#### **UPHOLSTERY**:

fabric
Capri leather
Ischia leather
Procida leather
Ponza Nabuk leather
Ponza Anilina leather

#### FEET:

anthracite grey painted wood

# Divano - Sofa 260



#### Divano - Sofa 230



#### Divano - Sofa 200



Terminale dx o sx - End section Sofa right or left



# Poltrona - armchair



Pouf



Pouf con ruote - with castors



Cuscino - Cushion