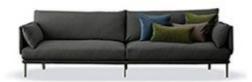

## Structure Sofa

Alain Gilles

The Structure collection is made with metal legs which can be painted anthracite grey, white, dove-grey, black or green, and these colours can be chosen to contrast with the upholstery, which is available in leather or fabric, thus creating an unexpected styling effect.