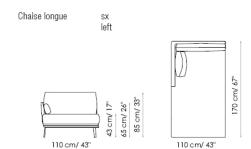

### Divano 260 - 3 sedute Sofa

Divano 260 - 2 sedute Sofa

Divano 230 Sofa

Divano 200 Sofa

Divano 170 Sofa

Divano terminale 220 sx End section sofa left

Divano terminale 190 sx End section sofa left