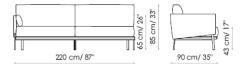

### Divano 260 - 3 sedute Sofa

Divano 260 - 2 sedute Sofa

Divano 230 Sofa

Divano 200 Sofa

Divano 170 Sofa

Divano terminale 220 sx End section sofa left

Divano terminale 190 sx End section sofa left