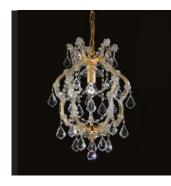

# VE 954

Design by: m\_p studio

#### VE954/1

MT TRADITIONAL

### MT/CG

|          | MT<br>Traditional version  |                   |
|----------|----------------------------|-------------------|
|          | CG<br>Colo<br>vers         | ured glass<br>ion |
| LIGHTING | Traditional E14 lightbulbs |                   |
| FRAME    | MT Chrome or gold          |                   |