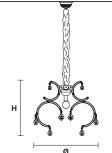

# **MASIERO**

Design by: m\_p studio

VE956/1 (€

Ø 40 cm / 15.75" Н 40 cm / 15.75" W 7 kg / 15.43 lb

VE 956/1 MT - CG 1×E27×60 W max (not included) Triac Dimmable

> VE 956/1 RW/DW 1×LED source -4 W tot (driver included). Control system: DMX or Masiero Smart Light App