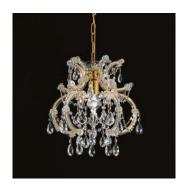

# **MASIERO**

Design by: m\_p studio

VE956/1 (€

Ø 40 cm / 15.75" Н 40 cm / 15.75" W 7 kg / 15.43 lb

VE 956/1 MT - CG 1×E27×60 W max (not included) Triac Dimmable

> VE 956/1 RW/DW 1×LED source -4 W tot (driver included). Control system: DMX or Masiero Smart Light App

# MT/CG

MT **Traditional version** Coloured glass version

LIGHTING Traditional E14 lightbulbs Chrome or gold plated metal covered FRAME with transparent glass Painted metal covered CG with painted glass No lampshades included LAMPSHADES MT No lampshades included CG PENDANDTS МТ Transparent glass or crystal Coloured glass