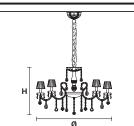

|     | Ø          | 110 cm / 43.31"                                                              |
|-----|------------|------------------------------------------------------------------------------|
|     | н          | 70 cm / 27.56"                                                               |
|     | W          | 28 kg / 61.72 lb                                                             |
|     | ••••••     |                                                                              |
|     | $\bigcirc$ | <b>VE 975/16 MT - CG</b><br>16×E14×40 W max (not included)<br>Triac Dimmable |
| ê * | ·····      | ••••••                                                                       |
|     | Ē          | VE 975/16 RW/DW                                                              |
|     |            |                                                                              |