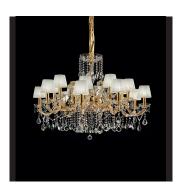

# VE 975

Design by: m\_p studio

#### VE975/16

#### MT/CG

|          | MT<br>Traditional version |                            |  |
|----------|---------------------------|----------------------------|--|
|          |                           | oured glass<br>sion        |  |
| LIGHTING | Trad                      | Traditional E14 lightbulbs |  |
| FRAME    | МТ                        | Chrome or gold             |  |

| FRAME      | MT<br>CG | chrome or gold<br>plated metal covered<br>with transparent glass<br>Painted metal covered<br>with painted glass |
|------------|----------|-----------------------------------------------------------------------------------------------------------------|
| LAMPSHADES | MT<br>CG | Organza ORG/14/WH<br>Organza ORG/14/<br>COLOUR                                                                  |
| PENDANDTS  | MT<br>CG | Transparent glass or<br>crystal<br>Coloured glass                                                               |