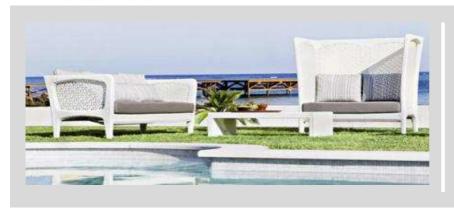

# ALTEA

Design R & S Varaschin

Hand woven collection, aluminium frame and man-made fibre weaving with floral motif.

### STRUCTURAL COMPONENTS

SOFA WITH POWDER COATED ALUMINIUM FRAME AND SYNTHETIC FIBER WEAVING WITH FLORAL MOTIF. ALUMINIUM FEET WITH SUPPORTS IN POLYPROPYLENE.

SEAT: QUICK DRY POLYURETHANE PADDING IN SEVERAL DENSITIES. REMOVABLE CUSHION COVER.

**CUSHION:** 100% SPIRAL SILICON POLYESTER FIBER PADDING WITH OUTSIDE MESH IN POLYPROPYLENE. REMOVABLE CUSHION COVER. CHARACTERISTICS OF THE COVERS ARE DESCRIBED IN THE VARASCHIN FOLDER "FABRICS".