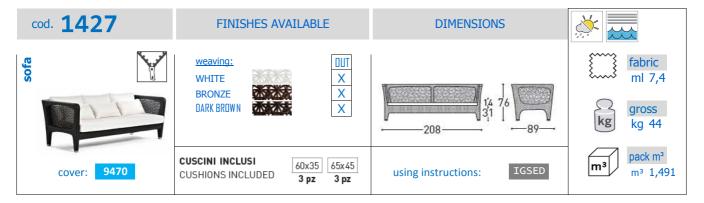

### STRUCTURAL COMPONENTS

SOFA WITH POWDER COATED ALUMINIUM FRAME AND SYNTHETIC FIBER WEAVING WITH FLORAL MOTIF. ALUMINIUM FEET WITH SUPPORTS IN POLYPROPYLENE.

SEAT: QUICK DRY POLYURETHANE PADDING IN SEVERAL DENSITIES. REMOVABLE CUSHION COVER.

**CUSHION:** 100% SPIRAL SILICON POLYESTER FIBER PADDING WITH OUTSIDE MESH IN POLYPROPYLENE. REMOVABLE CUSHION COVER. CHARACTERISTICS OF THE COVERS ARE DESCRIBED IN THE VARASCHIN FOLDER "FABRICS".