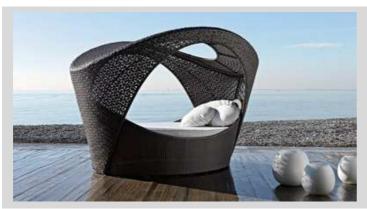

# **ALTEA**

Design R & S Varaschin

Hand woven collection, aluminium frame and man-made fibre weaving with floral motif.

#### STRUCTURAL COMPONENTS

ALCOVE WITH POWDER COATED ALUMINIUM FRAME AND SYNTHETIC FIBER WEAVING WITH FLORAL MOTIF. ALUMINIUM FEET WITH SUPPORTS IN POLYPROPYLENE.

SEAT: QUICK DRY POLYURETHANE PADDING IN SEVERAL DENSITIES. REMOVABLE CUSHION COVER.