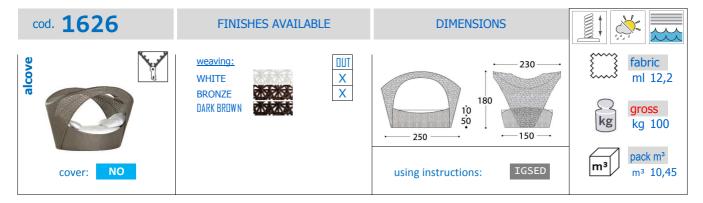

#### STRUCTURAL COMPONENTS

ALCOVE WITH POWDER COATED ALUMINIUM FRAME AND SYNTHETIC FIBER WEAVING WITH FLORAL MOTIF. ALUMINIUM FEET WITH SUPPORTS IN POLYPROPYLENE.

SEAT: QUICK DRY POLYURETHANE PADDING IN SEVERAL DENSITIES. REMOVABLE CUSHION COVER.

**CUSHION:** 100% SPIRAL SILICON POLYESTER FIBER PADDING WITH OUTSIDE MESH IN POLYPROPYLENE. REMOVABLE CUSHION COVER. CHARACTERISTICS OF THE COVERS ARE DESCRIBED IN THE VARASCHIN FOLDER "FABRICS".