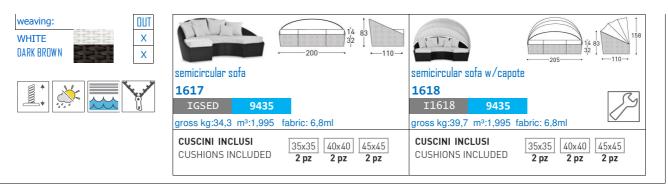

#### STRUCTURAL COMPONENTS

SEMICIRCULAR SOFA WITH POWDER COATED ALUMINIUM FRAME AND SYNTHETIC FIBER WEAVING. ALUMINIUM FEET WITH SUPPORTS IN POLYPROPYLENE.

SEAT: QUICK DRY POLYURETHANE PADDING IN SEVERAL DENSITIES. REMOVABLE CUSHION COVER.

CUSHION: 100% SPIRAL SILICON POLYESTER FIBER PADDING WITH OUTSIDE MESH IN POLYPROPYLENE. REMOVABLE CUSHION COVER.

CHARACTERISTICS OF THE COVERS ARE DESCRIBED IN THE VARASCHIN FOLDER "FABRICS".