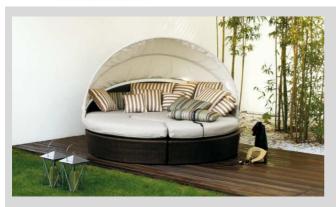

# **ARENA**

Design R & S Varaschin

Collection in powder coated aluminium frame and hand woven man-made fibre.

#### STRUCTURAL COMPONENTS

SEMICIRCULAR SOFA WITH POWDER COATED ALUMINIUM FRAME AND SYNTHETIC FIBER WEAVING. ALUMINIUM FEET WITH SUPPORTS IN POLYPROPYLENE.

SEAT: QUICK DRY POLYURETHANE PADDING IN SEVERAL DENSITIES. REMOVABLE CUSHION COVER.