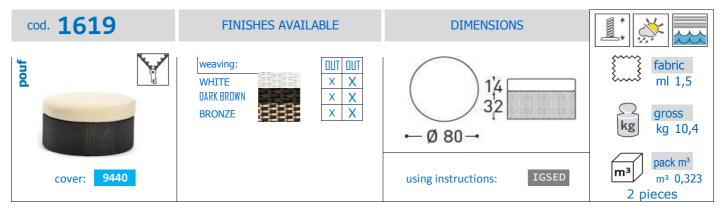

#### STRUCTURAL COMPONENTS

POUF WITH POWDER COATED ALUMINIUM FRAME AND SYNTHETIC FIBER WEAVING. ALUMINIUM FEET WITH SUPPORTS IN POLYPROPYLENE. **SEAT:** QUICK DRY POLYURETHANE PADDING IN SEVERAL DENSITIES. REMOVABLE CUSHION COVER. CHARACTERISTICS OF THE COVERS ARE DESCRIBED IN THE VARASCHIN FOLDER "FABRICS".