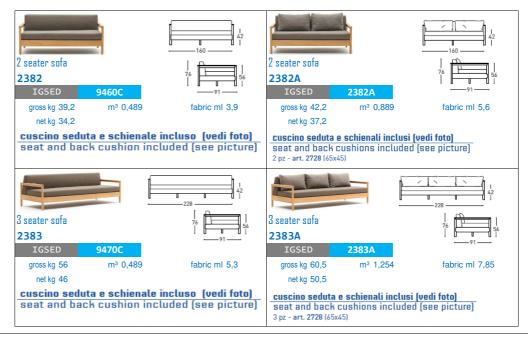

## STRUCTURAL COMPONENTS

SOFA IN PLANTATION CERTIFIED SOLID TEAK

SEAT+BACK: QUICK DRY POLYURETHANE PADDING IN SEVERAL DENSITIES + RESIN POLYESTER FIBER COMBINED WITH POLYESTER MESH. REMOVABLE CUSHION COVER. CUSHIONS: 100% SPIRAL SILICON POLYESTER FIBER PADDING WITH OUTSIDE MESH IN POLYPROPYLENE. REMOVABLE CUSHION COVER. CHARACTERISTICS OF THE COVERS ARE DESCRIBED IN THE VARASCHIN FOLDER "FABRICS".