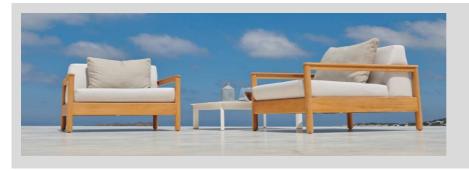

# BALI

Design ALESSANDRO DUBINI

Collection in plantation certified solid teak. Padded seat and backs with Dryfeel outdoor foam.

## STRUCTURAL COMPONENTS

SOFA IN PLANTATION CERTIFIED SOLID TEAK

SEAT+BACK: QUICK DRY POLYURETHANE PADDING IN SEVERAL DENSITIES + RESIN POLYESTER FIBER COMBINED WITH POLYESTER MESH. REMOVABLE CUSHION COVER. CUSHIONS: 100% SPIRAL SILICON POLYESTER FIBER PADDING WITH OUTSIDE MESH IN POLYPROPYLENE. REMOVABLE CUSHION COVER. CHARACTERISTICS OF THE COVERS ARE DESCRIBED IN THE VARASCHIN FOLDER "FABRICS".