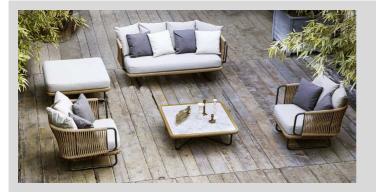

Via Cervano 20 | 31029 Vittorio Veneto (TV) Italia | Tel. +39 0438 5645 | Fax +39 0438 564666 varaschin@varaschin.it | www.varaschin.it | P.Iva e C.F. IT00892090267

BABYLON Design GIOPATO & COOMBES

Seating collection including sofa, armchair, sunlounger and pouf in powder coated aluminium and man-made fibre cord. Outdoor version with "Dryfeel" foam. Indoor version with normal indoor foam