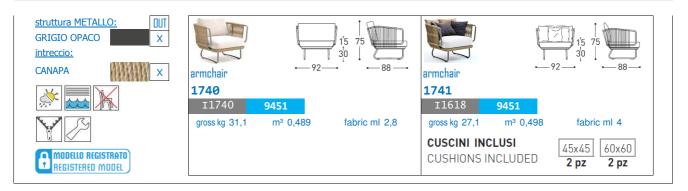

# STRUCTURAL COMPONENTS

ARMCHAIR WITH POWDER COATED ALUMINIUM FRAME. MAN-MADE FIBRE CORD. FEET IN GREY POLYESTER. **SEAT:** QUICK DRY POLYURETHANE PADDING IN SEVERAL DENSITIES + RESIN POLYESTER FIBER, WITH OUTSIDE TOP MESH IN POLYESTER AND OUTSIDE BOTTOM MESH IN POLYPROPYLENE. REMOVABLE CUSHION COVER. **BACK:** 100% SPIRAL SILICON POLYESTER FIBER PADDING WITH OUTSIDE MESH IN POLYPROPYLENE. REMOVABLE CUSHION COVER.

**CUSHIONS:** 100% SPIRAL SILICON POLYESTER FIBER FIBER PADDING WITH OUTSIDE MESH IN POLYPROPYLENE. REMOVABLE CUSHION COVER.

CHARACTERISTICS OF THE COVERS ARE DESCRIBED IN THE VARASCHIN FOLDER "FABRICS".