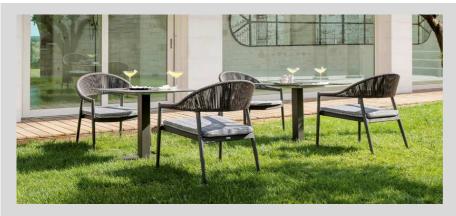

# **CLEVER**

Design R&S VARASCHIN

Powder coated aluminium frame armchairs, seatings and backrests available in Textyline or VAR#TEX in different colours. Synthetic cord back also available.