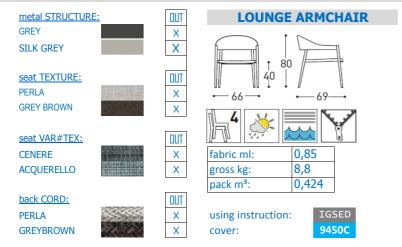

## STRUCTURAL COMPONENTS

ALUMINIUM FRAME ARMCHAIRS, SEATINGS AND BACKRESTS AVAILABLE IN TEXTILENE OF DIFFERENT COLOURS OR VAR#TEX. CORD BACKREST ALSO AVAILABLE. QUICK DRY POLYURETHANE PADDING IN SEVERAL DENSITIES. REMOVABLE CUSHION COVER. CHARACTERISTICS OF THE COVERS ARE DESCRIBED IN THE VARASCHIN FOLDER "FABRICS".