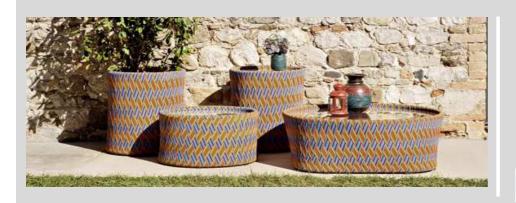

# KENTE

Design PHILIPPE BESTENHEIDER

Hand woven collection, seat and backrest in man-made fibre. Sled style base 304EP polished steel or powder coated.

TRANSPARENT GLASS TOP 0,8