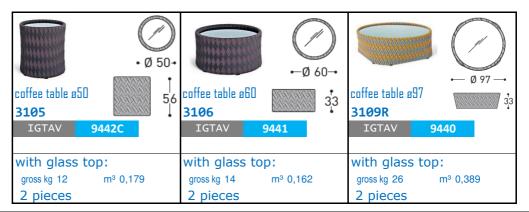

### STRUCTURAL COMPONENTS

COFFEE TABLE WITH POWDER COATED MOKA ALUMINIUM FRAME AND SYNTHETIC FIBER WEAVING. FEET CAP PE MATERIAL GREY COLOUR. TRANSPARENT GLASS TOP.