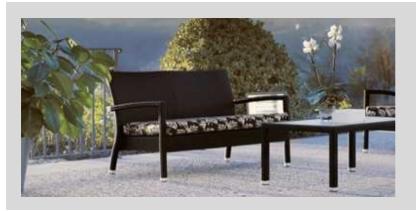

# **LOTUS**

Design R & S Varaschin

Collection in powder coated aluminium frame and hand woven man-made fibre.

#### STRUCTURAL COMPONENTS

SOFA WITH POWDER COATED ALUMINIUM FRAME AND SYNTHETIC FIBER WEAVING. ALUMINIUM FEET WITH SUPPORTS IN POLYPROPYLENE. QUICK DRY POLYURETHANE PADDING IN SEVERAL DENSITIES. REMOVABLE CUSHION COVER. CHARACTERISTICS OF THE COVERS ARE DESCRIBED IN THE VARASCHIN FOLDER "FABRICS".