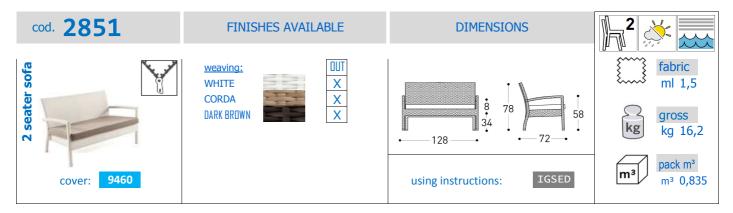

#### STRUCTURAL COMPONENTS

SOFA WITH POWDER COATED ALUMINIUM FRAME AND SYNTHETIC FIBER WEAVING. ALUMINIUM FEET WITH SUPPORTS IN POLYPROPYLENE. QUICK DRY POLYURETHANE PADDING IN SEVERAL DENSITIES. REMOVABLE CUSHION COVER. CHARACTERISTICS OF THE COVERS ARE DESCRIBED IN THE VARASCHIN FOLDER "FABRICS".