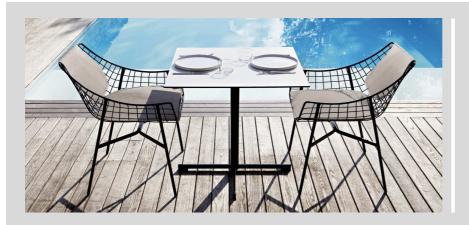

# **SUMMERSET**

#### Design CHRISTOPHE PILLET

Collection in powder coated steel with special varnishing cycle C5M ( suitable for use in marine environment ).