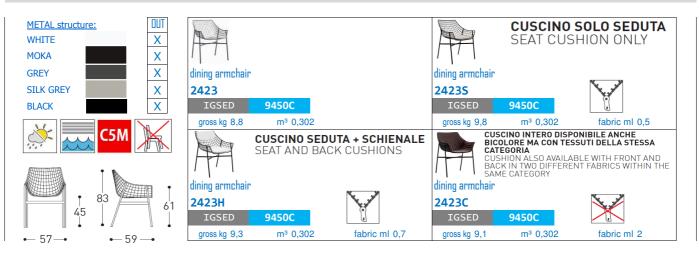

#### STRUCTURAL COMPONENTS

DINING ARMCHAIR WITH POWDER COATED STAINLESS STEEL FRAME.

VERSION "S"-"H": QUICK DRY POLYURETHANE PADDING IN SEVERAL DENSITIES. REMOVABLE CUSHION COVER.

VERSION "C": QUILTED HEATBOUND POLYESTER FYBER PADDING. CUSHION COVER NOT REMOVABLE. REVERSIBLE.

CHARACTERISTICS OF THE COVERS ARE DESCRIBED IN THE VARASCHIN FOLDER "FABRICS".