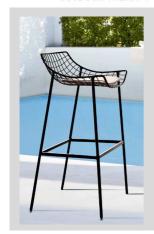

### Design CHRISTOPHE PILLET

Collection in powder coated steel with special varnishing cycle C5M ( suitable for use in marine environment ).

### STRUCTURAL COMPONENTS

BAR STOOL WITH POWDER COATED STAINLESS STEEL FRAME. SLAY BASE IN IROKO WOOD.

VERSION "S"-"H": QUICK DRY POLYURETHANE PADDING IN SEVERAL DENSITIES. REMOVABLE CUSHION COVER.

VERSION "C": QUILTED HEATBOUND POLYESTER FYBER PADDING. CUSHION COVER NOT REMOVABLE. NOT REVERSIBLE.