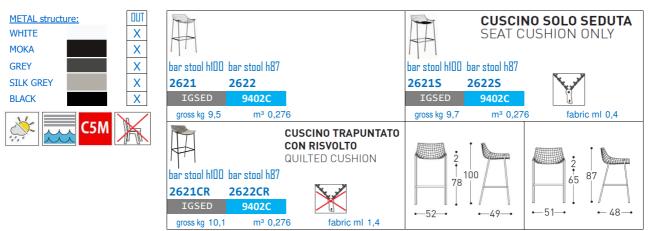

### STRUCTURAL COMPONENTS

BAR STOOL WITH POWDER COATED STAINLESS STEEL FRAME. SLAY BASE IN IROKO WOOD.

VERSION "S"-"H": QUICK DRY POLYURETHANE PADDING IN SEVERAL DENSITIES. REMOVABLE CUSHION COVER.

VERSION "C": QUILTED HEATBOUND POLYESTER FYBER PADDING. CUSHION COVER NOT REMOVABLE. NOT REVERSIBLE.