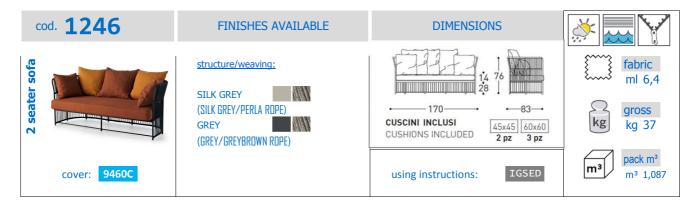

#### STRUCTURAL COMPONENTS

2 SEATER SOFA WITH POWDER COATED ALUMINIUM FRAME AND SYNTHETIC FIBER WEAVING. FEET IN POLYPROPYLENE.

**SEAT:** QUICK DRY POLYURETHANE PADDING IN SEVERAL DENSITIES + RESIN POLYESTER FIBER, WITH OUTSIDE TOP MESH IN POLYESTER AND OUTSIDE BOTTOM MESH IN POLYPROPYLENE. REMOVABLE CUSHION COVER.

**BACK CUSHION:** 100% SPIRAL SILICON POLYESTER FIBER PADDING WITH OUTSIDE MESH IN POLYPROPYLENE. REMOVABLE CUSHION COVER. CHARACTERISTICS OF THE COVERS ARE DESCRIBED IN THE VARASCHIN FOLDER "FABRICS".