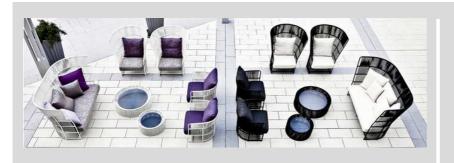

# **TIBIDABO**

## Design CALVI BRAMBILLA

Collection in powder coated aluminium frame and hand woven man-made fibre. Also available with structure in silk grey and and Perla cord.